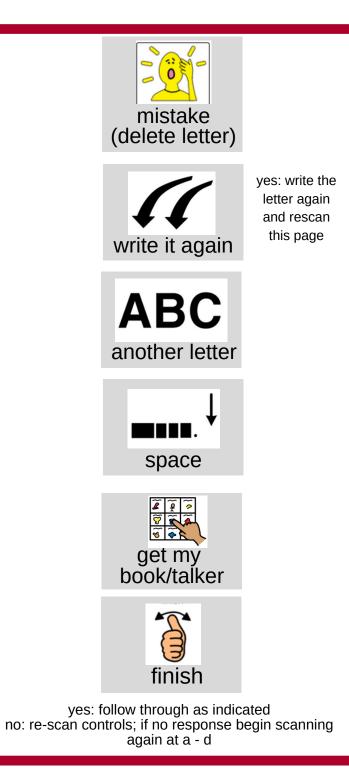

## **Controls Pages**

On the next page, you will find two options for the controls page.

One has three buttons – this is for a student at A.1 to A.3 on the Writing with All Tools Continuum.

The second option has 6 buttons and this is the appropriate option for students who are at A.4 and above on the Writing with All Tools Continuum

Please print and use the appropriate controls page for your student

controls

PCS and Boardmaker are trademarks of Tobii Dynavox LLC. All rights reserved. Used with permission.

yes: follow through as indicated no: re-scan controls; if no response begin scanning again at a - d