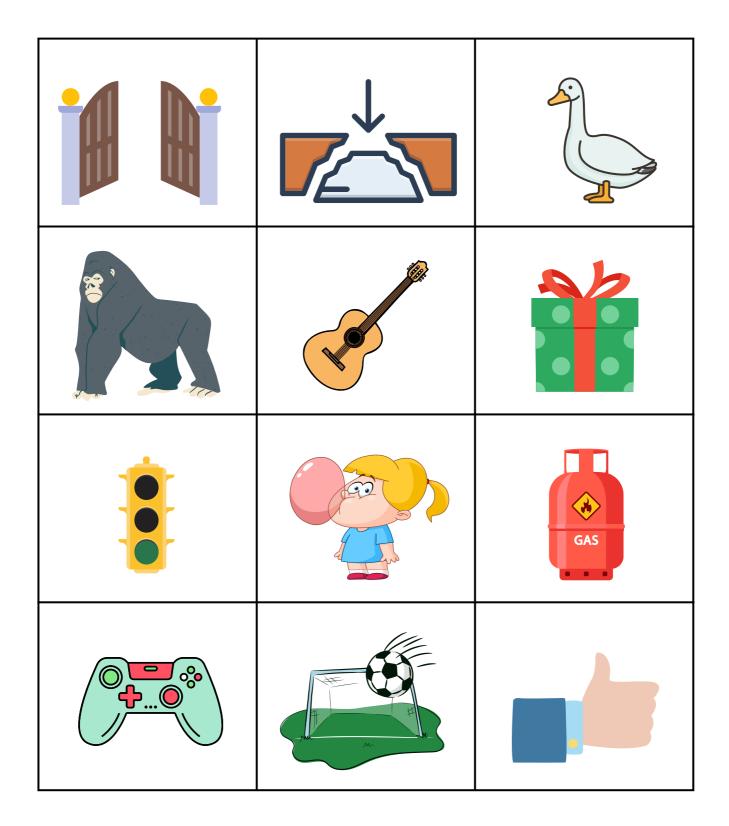

#### Auditory Word Sorts - Letter A





## Auditory Word Sorts – Letter A





## Auditory Word Sorts – Letter B



# Auditory Word Sorts – Letter B





#### Auditory Word Sorts – Letter C





# Auditory Word Sorts – Letter C





## Auditory Word Sorts – Letter D





# Auditory Word Sorts – Letter D





# Auditory Word Sorts – Letter E





# Auditory Word Sorts – Letter E





# Auditory Word Sorts – Letter F





## Auditory Word Sorts – Letter F





## Auditory Word Sorts – Letter G





# Auditory Word Sorts – Letter G





### Auditory Word Sorts – Letter H



# Auditory Word Sorts – Letter H





# Auditory Word Sorts – Letter I





# Auditory Word Sorts – Letter I





#### Auditory Word Sorts – Letter J





## Auditory Word Sorts – Letter J





# Auditory Word Sorts – Letter K





# Auditory Word Sorts – Letter K





# Auditory Word Sorts – Letter L





# Auditory Word Sorts – Letter L





## Auditory Word Sorts – Letter M





# Auditory Word Sorts – Letter M





## Auditory Word Sorts – Letter N





## Auditory Word Sorts – Letter N





# Auditory Word Sorts – Letter O





# Auditory Word Sorts – Letter O





### Auditory Word Sorts – Letter P





# Auditory Word Sorts – Letter P





# Auditory Word Sorts – Letter Q





# Auditory Word Sorts – Let