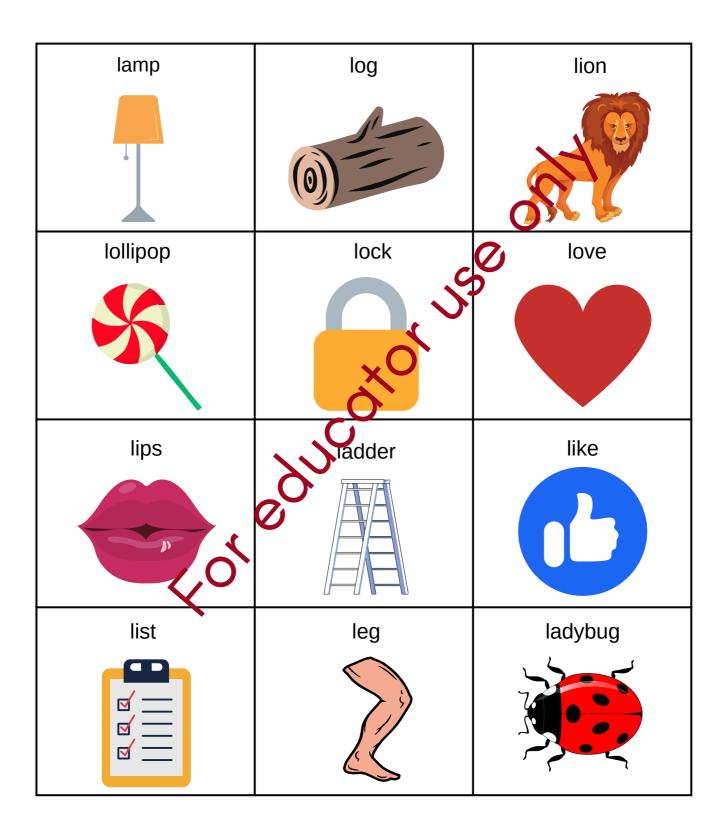

ditory Word Sorts – Letter B





#### Auditory Word Sorts – Letter C





# Auditory Word Sorts – Letter C





## Auditory Word Sorts – Letter D





# Auditory Word Sorts – Letter D





# Auditory Word Sorts – Letter E





# Auditory Word Sorts – Letter E





# Auditory Word Sorts – Letter F





## Auditory Word Sorts – Letter F





## Auditory Word Sorts – Letter G





# Auditory Word Sorts – Letter G





### Auditory Word Sorts – Letter H



# Auditory Word Sorts – Letter H





# Auditory Word Sorts – Letter I





# Auditory Word Sorts – Letter I





#### Auditory Word Sorts – Letter J





## Auditory Word Sorts – Letter J





# Auditory Word Sorts – Letter K





# Auditory Word Sorts – Letter K





# Auditory Word Sorts – Letter L





# Auditory Word Sorts – Letter L





## Auditory Word Sorts – Letter M





# Auditory Word Sorts – Letter M





## Auditory Word Sorts – Letter N





## Auditory Word Sorts – Letter N





# Auditory Word Sorts – Letter O





# Auditory Word Sorts – Letter O





### Auditory Word Sorts – Letter P





# Auditory Word Sorts – Letter P





# Auditory Word Sorts – Letter Q





# Auditory Word Sorts – Letter Q





# Auditory Word Sorts – Letter R





# Auditory Word Sorts – Letter R





### Auditory Word Sorts – Letter S





## Auditory Word Sorts – Letter S





# Auditory Word Sorts – Letter T





# Auditory Word Sorts – Letter T





## Auditory Word Sorts – Letter U





# Auditory Word Sorts – Letter U





### Auditory Word Sorts – Letter V





## Auditory Word Sorts – Letter V





# Auditory Word Sorts –