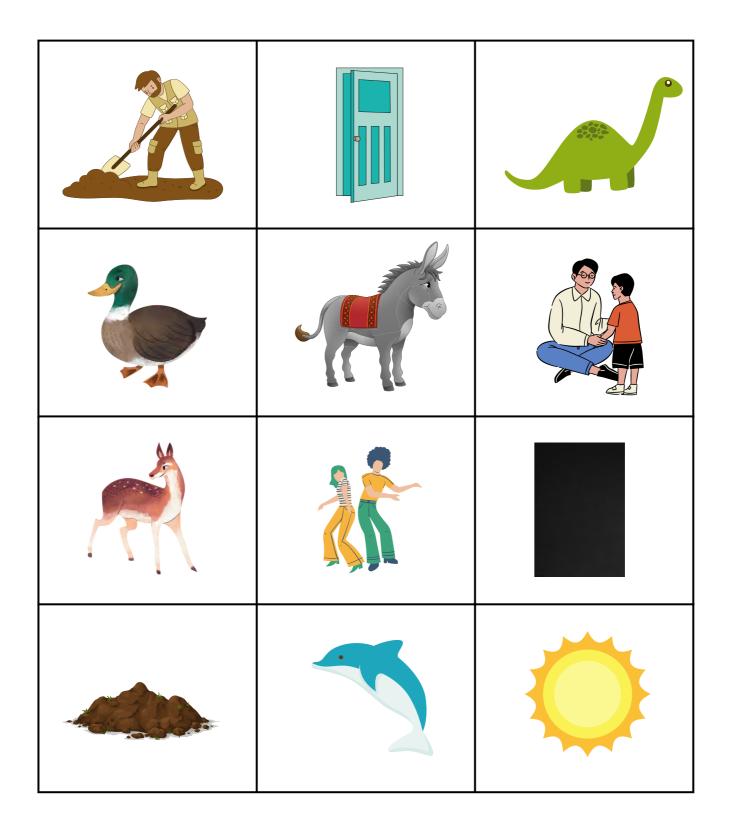

#### Auditory Word Sorts - Letter A





## Auditory Word Sorts – Letter A





## Auditory Word Sorts – Letter B



# Auditory Word Sorts – Letter B





#### Auditory Word Sorts – Letter C





# Auditory Word Sorts – Letter C





## Auditory Word Sorts – Letter D





# Auditory Word Sorts – Letter D





# Auditory Word Sorts – Letter E





# Auditory Word Sorts – Letter E





# Auditory Word Sorts – Letter F





## Auditory Word Sorts – Letter F





## Auditory Word Sorts – Letter G





# Auditory Word Sorts – Letter G





### Auditory Word Sorts – Letter H



# Auditory Word Sorts – Letter H





# Auditory Word Sorts – Letter I





# Auditory Word Sorts – Letter I





#### Auditory Word Sorts – Letter J





## Auditory Word Sorts – Letter J





# Auditory Word Sorts – Letter K





# Auditory Word Sorts – Letter K





# Auditory Word Sorts – Letter L





# Auditory Word Sorts – Letter L





## Auditory Word Sorts – Letter M





# Auditory Word Sorts – Letter M





## Auditory Word Sorts – Letter N





## Auditory Word Sorts – Let