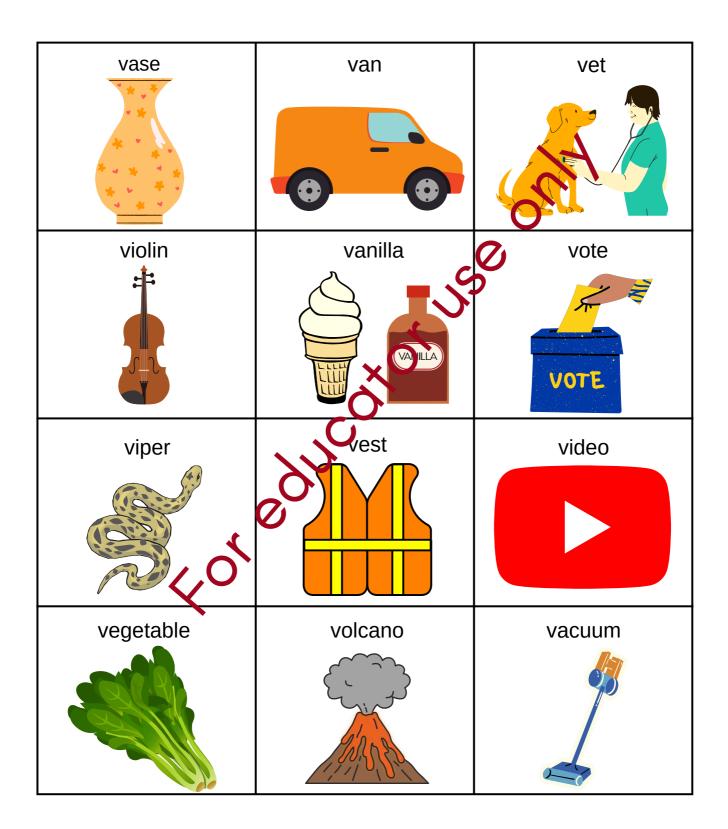

tory Word Sorts – Letter L





## Auditory Word Sorts – Letter M





# Auditory Word Sorts – Letter M





## Auditory Word Sorts – Letter N





## Auditory Word Sorts – Letter N





# Auditory Word Sorts – Letter O





# Auditory Word Sorts – Letter O





### Auditory Word Sorts – Letter P





# Auditory Word Sorts – Letter P





# Auditory Word Sorts – Letter Q





# Auditory Word Sorts – Letter Q





# Auditory Word Sorts – Letter R





# Auditory Word Sorts – Letter R





### Auditory Word Sorts – Letter S





## Auditory Word Sorts – Letter S





# Auditory Word Sorts – Letter T





# Auditory Word Sorts – Letter T





## Auditory Word Sorts – Letter U





# Auditory Word Sorts – Letter U





### Auditory Word Sorts – Letter V





## Auditory Word Sorts – Letter V





# Auditory Word Sorts – Letter W





# Auditory Word Sorts – Letter W





# Auditory Word Sorts – Letter X





# Auditory Word Sorts – Letter X





### Auditory Word Sorts – Letter Y





### Auditory Word Sorts – Letter Y





### Auditory Word Sorts – Letter Z





### Auditory Word Sorts – Letter Z