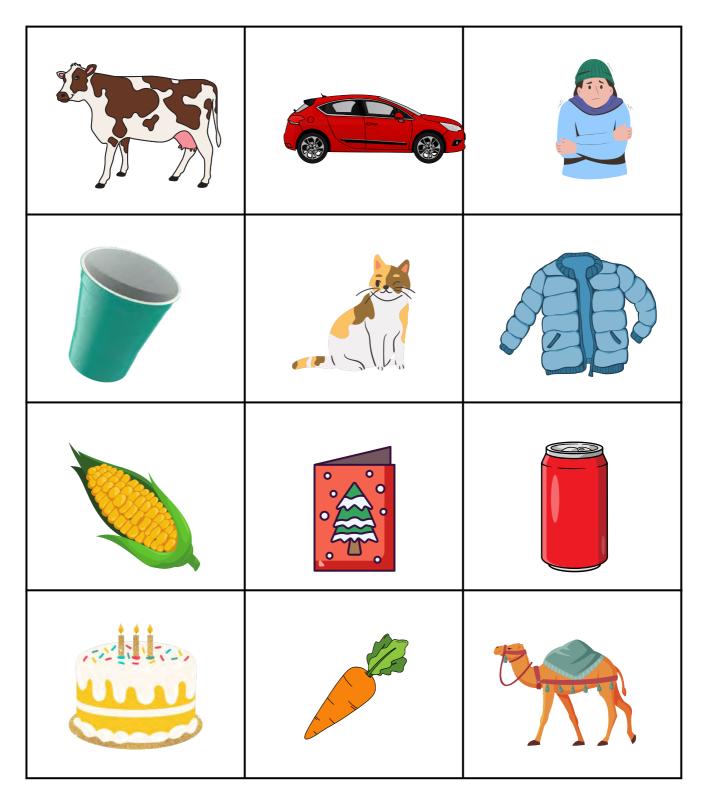

#### Auditory Word Sorts - Letter A





## Auditory Word Sorts – Letter A





## Auditory Word Sorts – Letter B



# Auditory Word Sorts – Letter B





#### Auditory Word Sorts – Letter C





# Auditory Word Sorts – Letter C





## Auditory Word Sorts – Letter D





# Auditory Word Sorts – Letter D





# Auditory Word Sorts – Letter E





# Auditory Word Sorts – Letter E





# Auditory Word Sorts – Letter F





## Auditory Word Sorts – Letter F





## Auditory Word Sorts – Letter G





# Auditory Word Sorts – Letter G





### Auditory Word Sorts – Letter H



# Auditory Word Sorts – Letter H





# Auditory Word Sorts – Letter I





# Auditory Word Sorts – Letter I





#### Auditory Word Sorts – Letter J





## Auditory Word Sorts – Letter J





# Auditory Word Sorts – Letter K





# Auditory Word Sorts – Letter K





# Auditory Word Sorts – Letter L





# Auditory Word Sorts – Letter L





## Auditory Word Sorts – Letter M





# Auditory Word Sorts – Lett