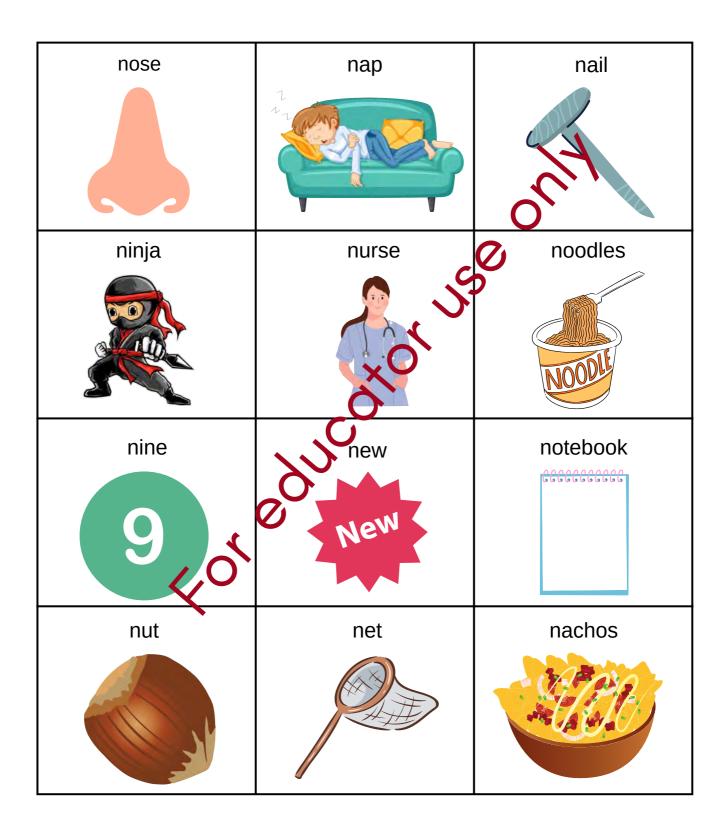

uditory Word Sorts – Letter D





# Auditory Word Sorts – Letter E





# Auditory Word Sorts – Letter E





# Auditory Word Sorts – Letter F





## Auditory Word Sorts – Letter F





## Auditory Word Sorts – Letter G





# Auditory Word Sorts – Letter G





### Auditory Word Sorts – Letter H



# Auditory Word Sorts – Letter H





# Auditory Word Sorts – Letter I





# Auditory Word Sorts – Letter I





#### Auditory Word Sorts – Letter J





## Auditory Word Sorts – Letter J





# Auditory Word Sorts – Letter K





# Auditory Word Sorts – Letter K





# Auditory Word Sorts – Letter L





# Auditory Word Sorts – Letter L





## Auditory Word Sorts – Letter M





# Auditory Word Sorts – Letter M





## Auditory Word Sorts – Letter N





## Auditory Word Sorts – Letter N





# Auditory Word Sorts – Letter O





# Auditory Word Sorts – Letter O





### Auditory Word Sorts – Letter P





# Auditory Word Sorts – Letter P





# Auditory Word Sorts – Letter Q





# Auditory Word Sorts – Letter Q





# Auditory Word Sorts – Letter R





# Auditory Word Sorts – Letter R





### Auditory Word Sorts – Letter S





## Auditory Word Sorts – Letter S





# Auditory Word Sorts – Letter T





# Auditory Word Sorts – Letter T





## Auditory Word Sorts – Letter U





# Auditory Word Sorts – Letter U





### Auditory Word Sorts – Letter V





## Auditory Word Sorts – Letter V





# Auditory Word Sorts – Letter W





# Auditory Word Sorts – Letter W





# Auditory Word Sorts – Letter X





# Auditory Word Sorts – Letter X





### Auditory Word Sorts – L