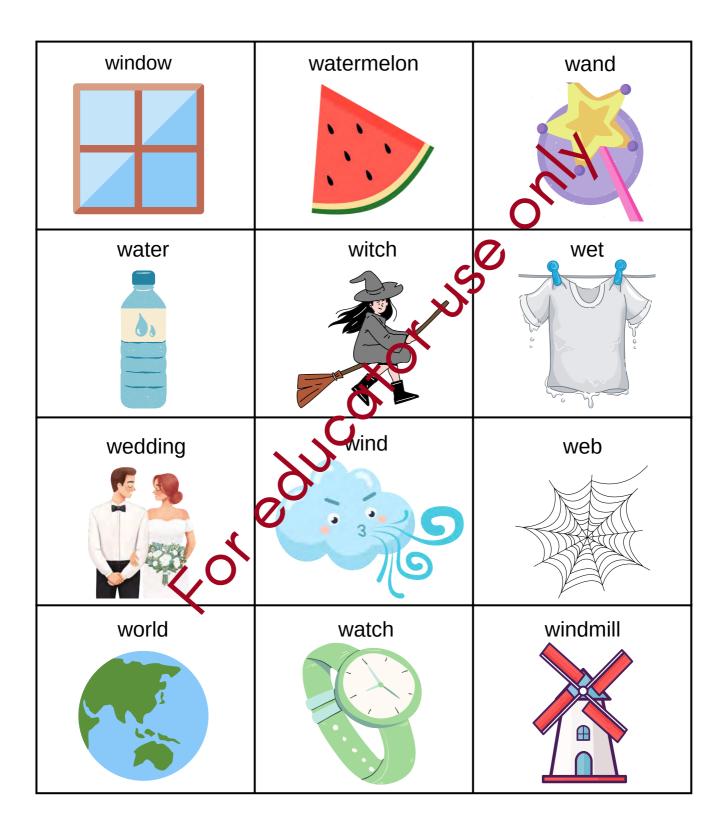

itory Word Sorts – Letter M





## Auditory Word Sorts – Letter N





## Auditory Word Sorts – Letter N





# Auditory Word Sorts – Letter O





# Auditory Word Sorts – Letter O





### Auditory Word Sorts – Letter P





# Auditory Word Sorts – Letter P





# Auditory Word Sorts – Letter Q





# Auditory Word Sorts – Letter Q





# Auditory Word Sorts – Letter R





# Auditory Word Sorts – Letter R





### Auditory Word Sorts – Letter S





## Auditory Word Sorts – Letter S





# Auditory Word Sorts – Letter T





# Auditory Word Sorts – Letter T





## Auditory Word Sorts – Letter U





# Auditory Word Sorts – Letter U





### Auditory Word Sorts – Letter V





## Auditory Word Sorts – Letter V





# Auditory Word Sorts – Letter W





# Auditory Word Sorts – Letter W





# Auditory Word Sorts – Letter X





# Auditory Word Sorts – Letter X





### Auditory Word Sorts – Letter Y





### Auditory Word Sorts – Letter Y





### Auditory Word Sorts – Letter Z





### Auditory Word Sorts – Letter Z