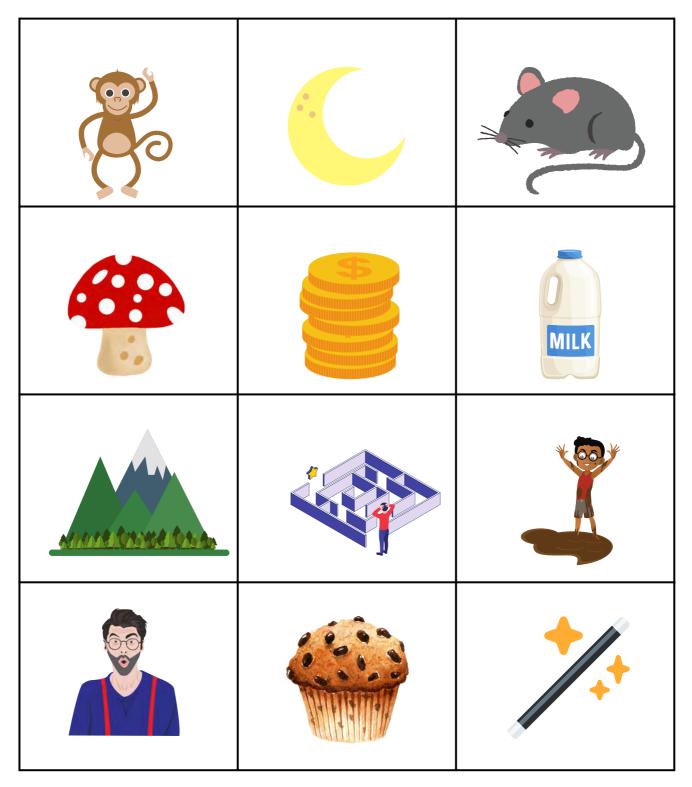

Auditory Word Sorts – Letter C





# Auditory Word Sorts – Letter C





## Auditory Word Sorts – Letter D





# Auditory Word Sorts – Letter D





# Auditory Word Sorts – Letter E





# Auditory Word Sorts – Letter E





# Auditory Word Sorts – Letter F





## Auditory Word Sorts – Letter F





## Auditory Word Sorts – Letter G





# Auditory Word Sorts – Letter G





### Auditory Word Sorts – Letter H



# Auditory Word Sorts – Letter H





# Auditory Word Sorts – Letter I





# Auditory Word Sorts – Letter I





#### Auditory Word Sorts – Letter J





## Auditory Word Sorts – Letter J





# Auditory Word Sorts – Letter K





# Auditory Word Sorts – Letter K





# Auditory Word Sorts – Letter L





# Auditory Word Sorts – Letter L





## Auditory Word Sorts – Letter M





# Auditory Word Sorts – Letter M





## Auditory Word Sorts – Letter N





## Auditory Word Sorts – Letter N





# Auditory Word Sorts – Letter O





# Auditory Word Sorts – Letter O





### Auditory Word Sorts – Letter P





# Auditory Word Sorts – Letter P





# Auditory Word Sorts – Letter Q





# Auditory Word Sorts – Letter Q





# Auditory Word Sorts – Letter R





# Auditory Word Sorts – Letter R





### Auditory Word Sorts – Letter S





## Auditory Word Sorts – Letter S





# Auditory Word Sorts – Letter T





# Auditory Word Sorts – Letter T





## Auditory Word Sorts – Letter U





# Auditory Word Sorts – Letter U





### Auditory Word Sorts – Letter V





## Auditory Word Sorts – Letter V





# Auditory Word Sorts – Letter W





# Auditory Word Sorts – L