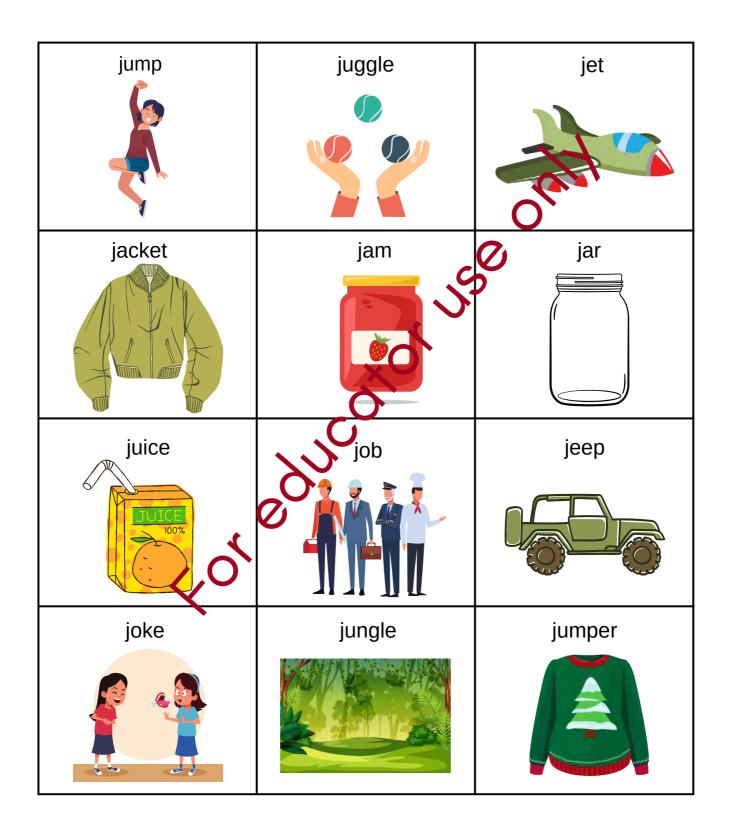

#### Auditory Word Sorts - Letter A





## Auditory Word Sorts – Letter A





## Auditory Word Sorts – Letter B



# Auditory Word Sorts – Letter B





#### Auditory Word Sorts – Letter C





# Auditory Word Sorts – Letter C





## Auditory Word Sorts – Letter D





# Auditory Word Sorts – Letter D





# Auditory Word Sorts – Letter E





# Auditory Word Sorts – Letter E





# Auditory Word Sorts – Letter F





## Auditory Word Sorts – Letter F





## Auditory Word Sorts – Letter G





# Auditory Word Sorts – Letter G





### Auditory Word Sorts – Letter H



# Auditory Word Sorts – Letter H





# Auditory Word Sorts – Letter I





# Auditory Word Sorts – Letter I





#### Auditory Word Sorts – Letter J





## Auditory Word Sorts – Letter J





# Auditory Word Sorts – Letter K





# Auditory Word Sorts – Letter K





# Auditory Word Sorts – Letter L





# Auditory Word Sorts – Letter L





## Auditory Word Sorts – Letter M





# Auditory Word Sorts – Letter M





## Auditory Word Sorts – Letter N





## Auditory Word Sorts – Letter N





# Auditory Word Sorts – Letter O





# Auditory Word Sorts – Letter O





### Auditory Word Sorts – Letter P





# Auditory Word Sorts – Letter P





# Auditory Word Sorts – Letter Q





# Auditory Word Sorts – Letter Q





# Auditory Word Sorts – Letter R





# Auditory Word Sorts – Letter R





### Auditory Word Sorts – Letter S





## Auditory Word Sorts – Letter S





# Auditory Word Sorts – Letter T





# Auditory Word Sorts – Letter T





## Auditory Word Sorts – Let