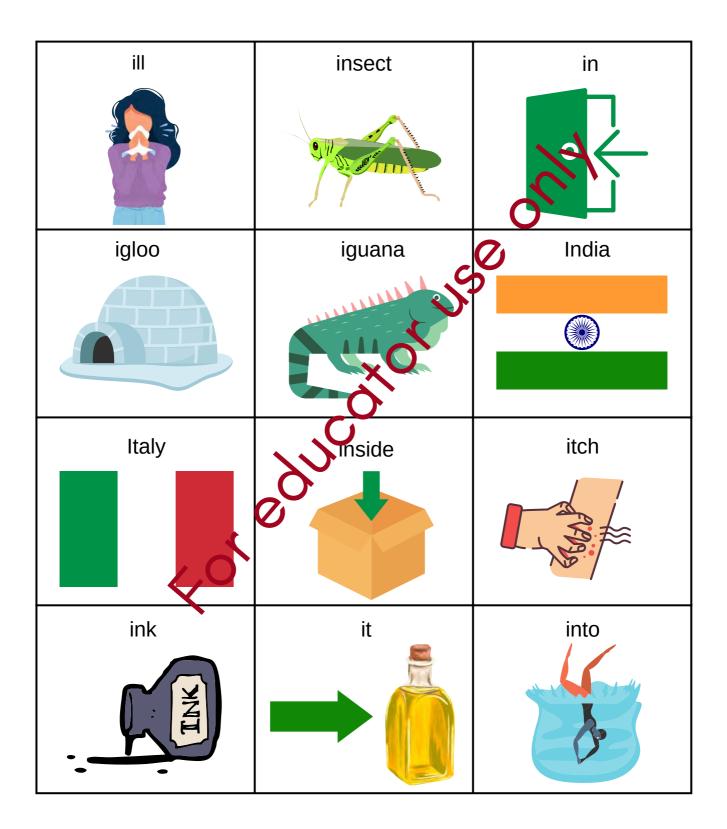

#### Auditory Word Sorts - Letter A





## Auditory Word Sorts – Letter A





## Auditory Word Sorts – Letter B



# Auditory Word Sorts – Letter B





#### Auditory Word Sorts – Letter C





# Auditory Word Sorts – Letter C





## Auditory Word Sorts – Letter D





# Auditory Word Sorts – Letter D





# Auditory Word Sorts – Letter E





# Auditory Word Sorts – Letter E





# Auditory Word Sorts – Letter F





## Auditory Word Sorts – Letter F





## Auditory Word Sorts – Letter G





# Auditory Word Sorts – Letter G





### Auditory Word Sorts – Letter H



# Auditory Word Sorts – Letter H





# Auditory Word Sorts – Letter I





# Auditory Word Sorts – Letter I





#### Auditory Word Sorts – Letter J





## Auditory Word Sorts – Letter J





# Auditory Word Sorts – Letter K





# Auditory Word Sorts – Letter K





# Auditory Word Sorts – Letter L





# Auditory Word Sorts – Letter L





## Auditory Word Sorts – Letter M





# Auditory Word Sorts – Letter M





## Auditory Word Sorts – Letter N





## Auditory Word Sorts – Letter N





# Auditory Word Sorts – Letter O





# Auditory Word Sorts – Letter O





### Auditory Word Sorts – Letter P





# Auditory Word Sorts – Letter P





# Auditory Word Sorts – Letter Q





# Auditory Word Sorts – Letter Q





# Auditory Word Sorts – Letter R





# Auditory Word Sorts – Letter R





### Auditory Word Sorts – Letter S





## Auditory Word Sorts – Letter S





# Auditory Word Sorts –