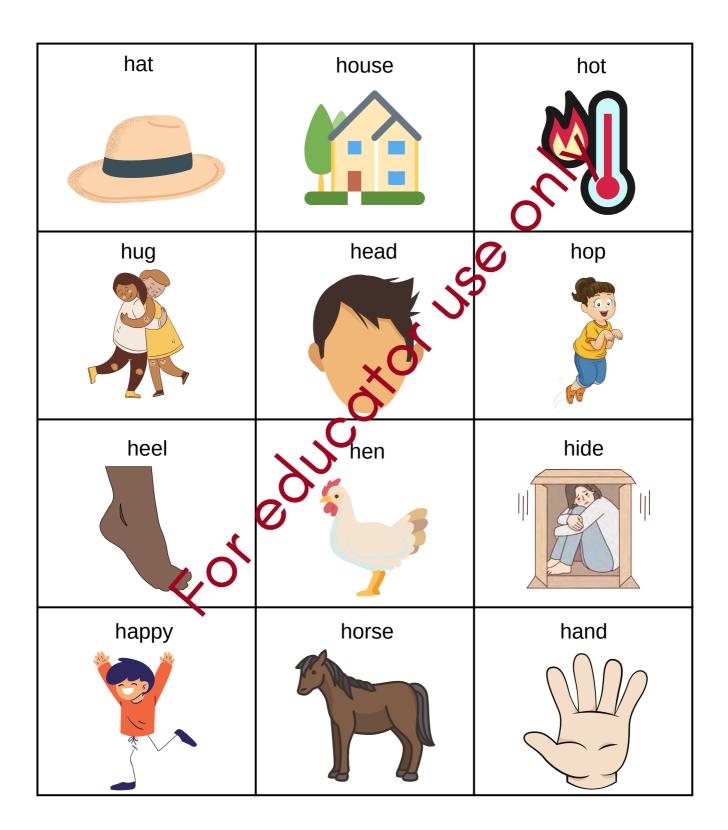

#### Auditory Word Sorts - Letter A





## Auditory Word Sorts – Letter A





## Auditory Word Sorts – Letter B



# Auditory Word Sorts – Letter B





#### Auditory Word Sorts – Letter C





# Auditory Word Sorts – Letter C





## Auditory Word Sorts – Letter D





# Auditory Word Sorts – Letter D





# Auditory Word Sorts – Letter E





# Auditory Word Sorts – Letter E





# Auditory Word Sorts – Letter F





## Auditory Word Sorts – Letter F





## Auditory Word Sorts – Letter G





# Auditory Word Sorts – Letter G





### Auditory Word Sorts – Letter H



# Auditory Word Sorts – Letter H





# Auditory Word Sorts – Letter I





# Auditory Word Sorts – Letter I





#### Auditory Word Sorts – Letter J





## Auditory Word Sorts – Letter J





# Auditory Word Sorts – Letter K





# Auditory Word Sorts – Letter K





# Auditory Word Sorts – Letter L





# Auditory Word Sorts – Letter L





## Auditory Word Sorts – Letter M





# Auditory Word Sorts – Letter M





## Auditory Word Sorts – Letter N





## Auditory Word Sorts – Letter N





# Auditory Word Sorts – Letter O





# Auditory Word Sorts – Letter O





### Auditory Word Sorts – Letter P





# Auditory Word Sorts – Letter P





# Auditory Word Sorts – Letter Q





# Auditory Word Sorts – Letter Q





# Auditory Word Sorts – Letter R





# Auditory Word Sorts – Letter R





### Auditory Word Sorts – L