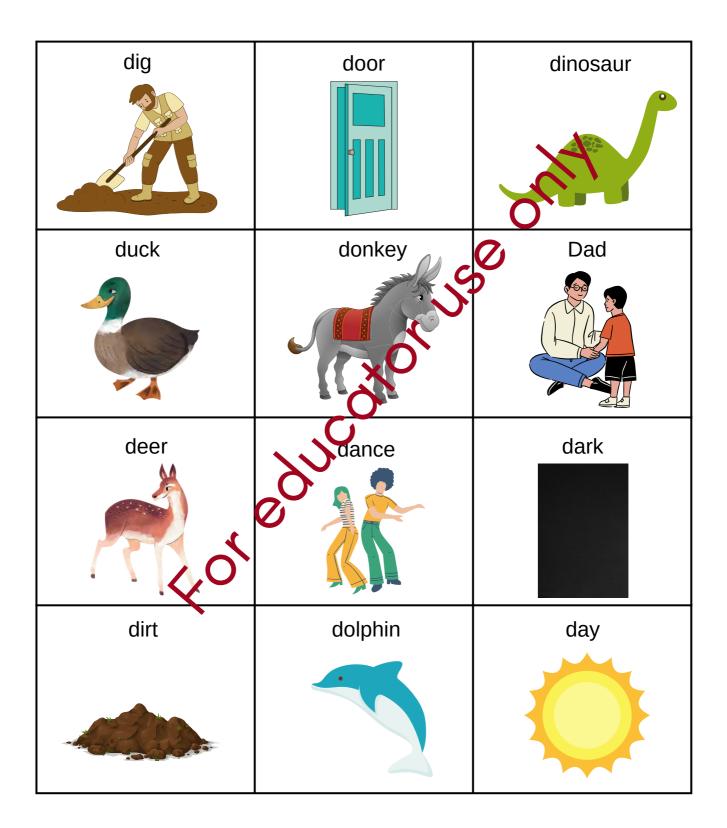

#### Auditory Word Sorts - Letter A





## Auditory Word Sorts – Letter A





## Auditory Word Sorts – Letter B



# Auditory Word Sorts – Letter B





#### Auditory Word Sorts – Letter C





# Auditory Word Sorts – Letter C





## Auditory Word Sorts – Letter D





# Auditory Word Sorts – Letter D





# Auditory Word Sorts – Letter E





# Auditory Word Sorts – Letter E





# Auditory Word Sorts – Letter F





## Auditory Word Sorts – Letter F





## Auditory Word Sorts – Letter G





# Auditory Word Sorts – Letter G





### Auditory Word Sorts – Letter H



# Auditory Word Sorts – Letter H





# Auditory Word Sorts – Letter I





# Auditory Word Sorts – Letter I





#### Auditory Word Sorts – Letter J





## Auditory Word Sorts – Letter J





# Auditory Word Sorts – Letter K





# Auditory Word Sorts – Letter K





# Auditory Word Sorts – Letter L





# Auditory Word Sorts – Letter L





## Auditory Word Sorts – Letter M





# Auditory Word Sorts – Letter M





## Auditory Word Sorts – Letter N





## Auditory Word Sorts – Letter N





# Auditory Word Sorts – Let