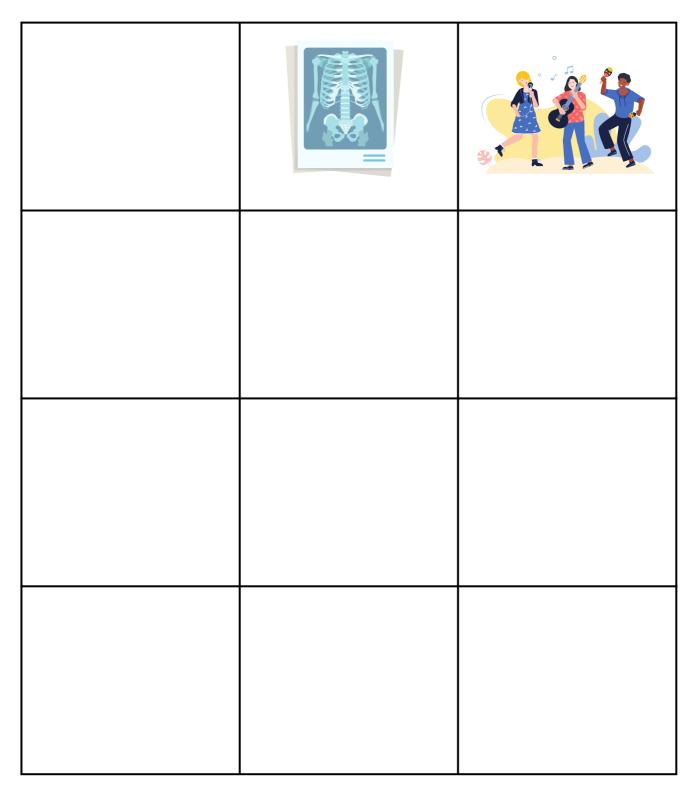

ditory Word Sorts – Letter N





## Auditory Word Sorts – Letter N





# Auditory Word Sorts – Letter O





# Auditory Word Sorts – Letter O





### Auditory Word Sorts – Letter P





# Auditory Word Sorts – Letter P





# Auditory Word Sorts – Letter Q





# Auditory Word Sorts – Letter Q





# Auditory Word Sorts – Letter R





# Auditory Word Sorts – Letter R





### Auditory Word Sorts – Letter S





## Auditory Word Sorts – Letter S





# Auditory Word Sorts – Letter T





# Auditory Word Sorts – Letter T





## Auditory Word Sorts – Letter U





# Auditory Word Sorts – Letter U





### Auditory Word Sorts – Letter V





## Auditory Word Sorts – Letter V





# Auditory Word Sorts – Letter W





# Auditory Word Sorts – Letter W





# Auditory Word Sorts – Letter X





# Auditory Word Sorts – Letter X





### Auditory Word Sorts – Letter Y





### Auditory Word Sorts – Letter Y





### Auditory Word Sorts – Letter Z





### Auditory Word Sorts – Letter Z