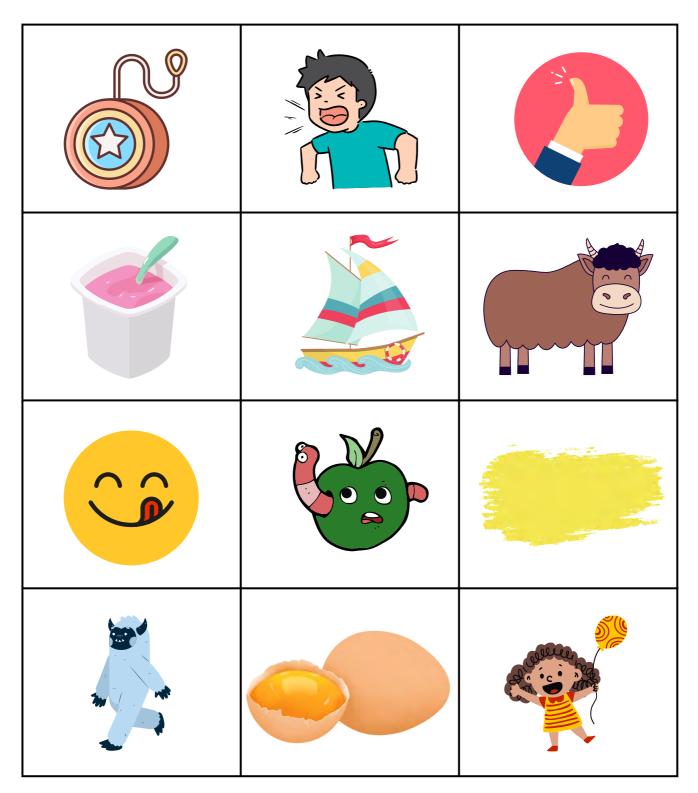

itory Word Sorts – Letter O





# Auditory Word Sorts – Letter O





### Auditory Word Sorts – Letter P





# Auditory Word Sorts – Letter P





# Auditory Word Sorts – Letter Q





# Auditory Word Sorts – Letter Q





# Auditory Word Sorts – Letter R





# Auditory Word Sorts – Letter R





### Auditory Word Sorts – Letter S





## Auditory Word Sorts – Letter S





# Auditory Word Sorts – Letter T





# Auditory Word Sorts – Letter T





## Auditory Word Sorts – Letter U





# Auditory Word Sorts – Letter U





### Auditory Word Sorts – Letter V





## Auditory Word Sorts – Letter V





# Auditory Word Sorts – Letter W





# Auditory Word Sorts – Letter W





# Auditory Word Sorts – Letter X





# Auditory Word Sorts – Letter X





### Auditory Word Sorts – Letter Y





### Auditory Word Sorts – Letter Y





### Auditory Word Sorts – Letter Z





### Auditory Word Sorts – Letter Z