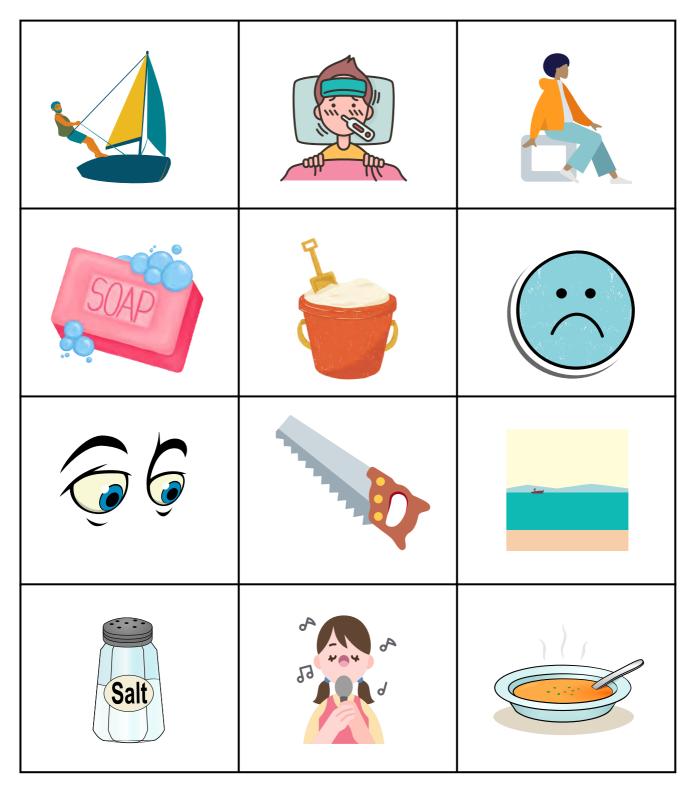

itory Word Sorts – Letter I





# Auditory Word Sorts – Letter I





#### Auditory Word Sorts – Letter J





## Auditory Word Sorts – Letter J





# Auditory Word Sorts – Letter K





# Auditory Word Sorts – Letter K





# Auditory Word Sorts – Letter L





# Auditory Word Sorts – Letter L





## Auditory Word Sorts – Letter M





# Auditory Word Sorts – Letter M





## Auditory Word Sorts – Letter N





## Auditory Word Sorts – Letter N





# Auditory Word Sorts – Letter O





# Auditory Word Sorts – Letter O





### Auditory Word Sorts – Letter P





# Auditory Word Sorts – Letter P





# Auditory Word Sorts – Letter Q





# Auditory Word Sorts – Letter Q





# Auditory Word Sorts – Letter R





# Auditory Word Sorts – Letter R





### Auditory Word Sorts – Letter S





## Auditory Word Sorts – Letter S





# Auditory Word Sorts – Letter T





# Auditory Word Sorts – Letter T





## Auditory Word Sorts – Letter U





# Auditory Word Sorts – Letter U





### Auditory Word Sorts – Letter V





## Auditory Word Sorts – Letter V





# Auditory Word Sorts – Letter W





# Auditory Word Sorts – Letter W





# Auditory Word Sorts – Letter X





# Auditory Word Sorts – Letter X





### Auditory Word Sorts – Letter Y





### Auditory Word Sorts – Letter Y





### Auditory Word Sorts – Letter Z





### Auditory Word Sorts – Letter Z