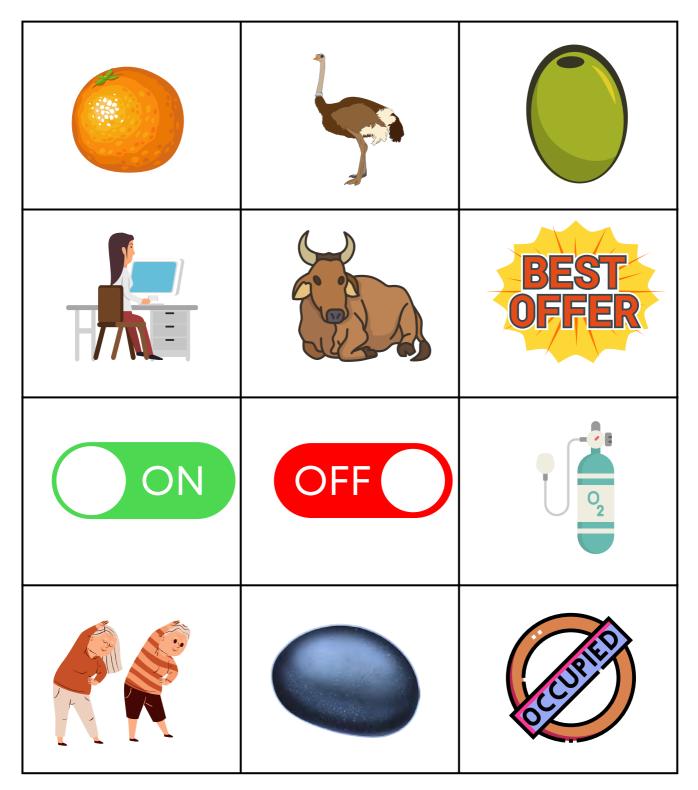

uditory Word Sorts – Letter E





# Auditory Word Sorts – Letter E





# Auditory Word Sorts – Letter F





## Auditory Word Sorts – Letter F





## Auditory Word Sorts – Letter G





# Auditory Word Sorts – Letter G





### Auditory Word Sorts – Letter H



# Auditory Word Sorts – Letter H





# Auditory Word Sorts – Letter I





# Auditory Word Sorts – Letter I





#### Auditory Word Sorts – Letter J





## Auditory Word Sorts – Letter J





# Auditory Word Sorts – Letter K





# Auditory Word Sorts – Letter K





# Auditory Word Sorts – Letter L





# Auditory Word Sorts – Letter L





## Auditory Word Sorts – Letter M





# Auditory Word Sorts – Letter M





## Auditory Word Sorts – Letter N





## Auditory Word Sorts – Letter N





# Auditory Word Sorts – Letter O





# Auditory Word Sorts – Letter O





### Auditory Word Sorts – Letter P





# Auditory Word Sorts – Letter P





# Auditory Word Sorts – Letter Q





# Auditory Word Sorts – Letter Q





# Auditory Word Sorts – Letter R





# Auditory Word Sorts – Letter R





### Auditory Word Sorts – Letter S





## Auditory Word Sorts – Letter S





# Auditory Word Sorts – Letter T





# Auditory Word Sorts – Letter T





## Auditory Word Sorts – Letter U





# Auditory Word Sorts – Letter U





### Auditory Word Sorts – Letter V





## Auditory Word Sorts – Letter V





# Auditory Word Sorts – Letter W





# Auditory Word Sorts – Letter W





# Auditory Word Sorts – Letter X





# Auditory Word Sorts – Letter X





### Auditory Word Sorts – Letter Y





### Auditory Word Sorts –