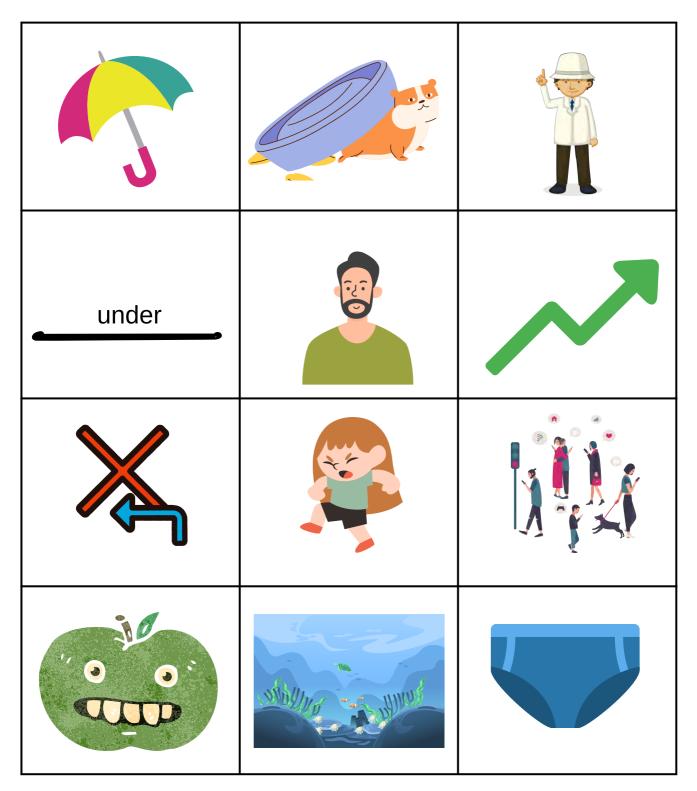

uditory Word Sorts – Letter K





# Auditory Word Sorts – Letter K





# Auditory Word Sorts – Letter L





# Auditory Word Sorts – Letter L





## Auditory Word Sorts – Letter M





# Auditory Word Sorts – Letter M





## Auditory Word Sorts – Letter N





## Auditory Word Sorts – Letter N





# Auditory Word Sorts – Letter O





# Auditory Word Sorts – Letter O





### Auditory Word Sorts – Letter P





# Auditory Word Sorts – Letter P





# Auditory Word Sorts – Letter Q





# Auditory Word Sorts – Letter Q





# Auditory Word Sorts – Letter R





# Auditory Word Sorts – Letter R





### Auditory Word Sorts – Letter S





## Auditory Word Sorts – Letter S





# Auditory Word Sorts – Letter T





# Auditory Word Sorts – Letter T





## Auditory Word Sorts – Letter U





# Auditory Word Sorts – Letter U





### Auditory Word Sorts – Letter V





## Auditory Word Sorts – Letter V





# Auditory Word Sorts – Letter W





# Auditory Word Sorts – Letter W





# Auditory Word Sorts – Letter X





# Auditory Word Sorts – Letter X





### Auditory Word Sorts – Letter Y





### Auditory Word Sorts – Letter Y





### Auditory Word Sorts – Letter Z





### Auditory Word Sorts – Letter Z