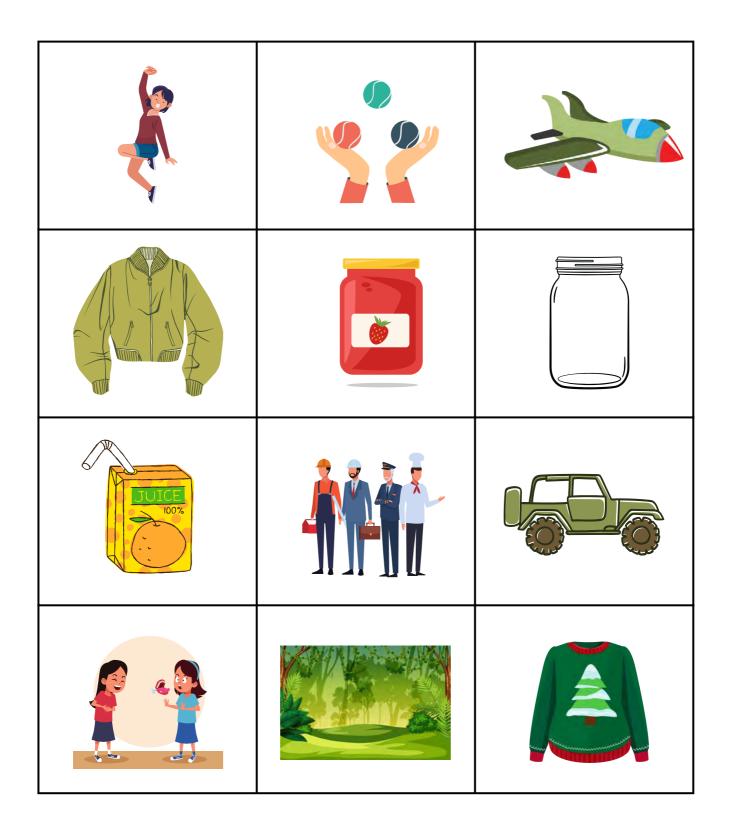

#### Auditory Word Sorts - Letter A





## Auditory Word Sorts – Letter A





## Auditory Word Sorts – Letter B



# Auditory Word Sorts – Letter B





#### Auditory Word Sorts – Letter C





# Auditory Word Sorts – Letter C





## Auditory Word Sorts – Letter D





# Auditory Word Sorts – Letter D





# Auditory Word Sorts – Letter E





# Auditory Word Sorts – Letter E





# Auditory Word Sorts – Letter F





## Auditory Word Sorts – Letter F





## Auditory Word Sorts – Letter G





# Auditory Word Sorts – Letter G





### Auditory Word Sorts – Letter H



# Auditory Word Sorts – Letter H





# Auditory Word Sorts – Letter I





# Auditory Word Sorts – Letter I





#### Auditory Word Sorts – Letter J





## Auditory Word Sorts – Letter J





# Auditory Word Sorts – Letter K





# Auditory Word Sorts – Letter K





# Auditory Word Sorts – Letter L





# Auditory Word Sorts – Letter L





## Auditory Word Sorts – Letter M





# Auditory Word Sorts – Letter M





## Auditory Word Sorts – Letter N





## Auditory Word Sorts – Letter N





# Auditory Word Sorts – Letter O





# Auditory Word Sorts – Letter O





### Auditory Word Sorts – Letter P





# Auditory Word Sorts – Letter P





# Auditory Word Sorts – Letter Q





# Auditory Word Sorts – Letter Q





# Auditory Word Sorts – Letter R





# Auditory Word Sorts – Letter R





### Auditory Word Sorts – Letter S





## Auditory Word Sorts – Letter S





# Auditory Word Sorts – Letter T





# Auditory Word Sorts – Let