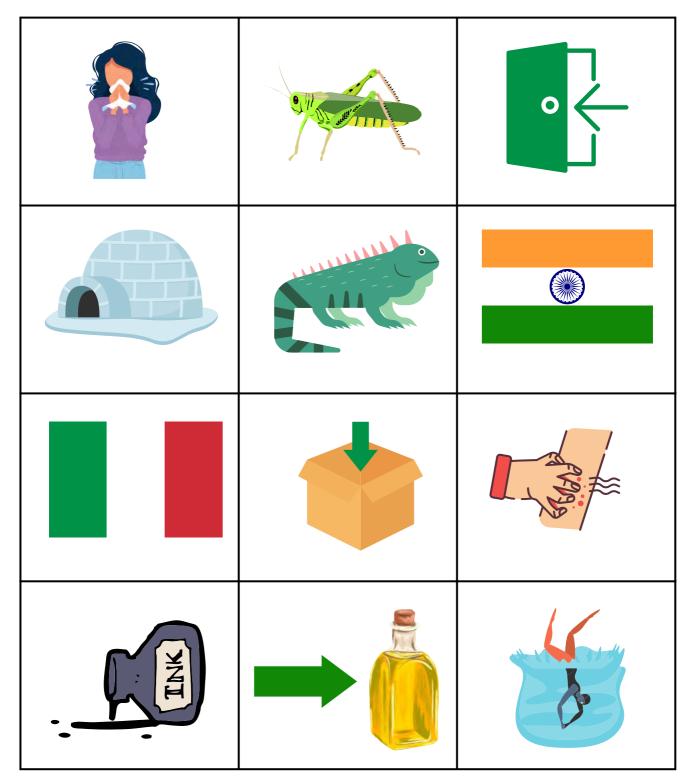

#### Auditory Word Sorts - Letter A





## Auditory Word Sorts – Letter A





## Auditory Word Sorts – Letter B



# Auditory Word Sorts – Letter B





#### Auditory Word Sorts – Letter C





# Auditory Word Sorts – Letter C





## Auditory Word Sorts – Letter D





# Auditory Word Sorts – Letter D





# Auditory Word Sorts – Letter E





# Auditory Word Sorts – Letter E





# Auditory Word Sorts – Letter F





## Auditory Word Sorts – Letter F





## Auditory Word Sorts – Letter G





# Auditory Word Sorts – Letter G





### Auditory Word Sorts – Letter H



# Auditory Word Sorts – Letter H





# Auditory Word Sorts – Letter I





# Auditory Word Sorts – Letter I





#### Auditory Word Sorts – Letter J





## Auditory Word Sorts – Letter J





# Auditory Word Sorts – Letter K





# Auditory Word Sorts – Letter K





# Auditory Word Sorts – Letter L





# Auditory Word Sorts – Letter L





## Auditory Word Sorts – Letter M





# Auditory Word Sorts – Letter M





## Auditory Word Sorts – Letter N





## Auditory Word Sorts – Letter N





# Auditory Word Sorts – Letter O





# Auditory Word Sorts – Letter O





### Auditory Word Sorts – Letter P





# Auditory Word Sorts – Letter P





# Auditory Word Sorts – Letter Q





# Auditory Word Sorts – Letter Q





# Auditory Word Sorts – Letter R





# Auditory Word Sorts – Letter R





### Auditory Word Sorts – Letter S





## Auditory Word Sorts –