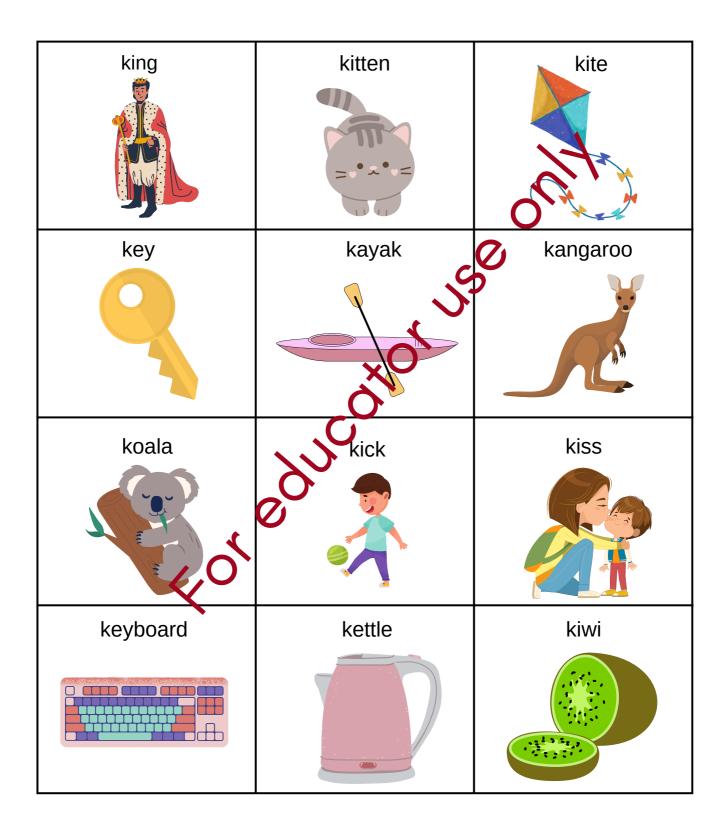

uditory Word Sorts – Letter A





## Auditory Word Sorts – Letter B



# Auditory Word Sorts – Letter B





#### Auditory Word Sorts – Letter C





# Auditory Word Sorts – Letter C





## Auditory Word Sorts – Letter D





# Auditory Word Sorts – Letter D





# Auditory Word Sorts – Letter E





# Auditory Word Sorts – Letter E





# Auditory Word Sorts – Letter F





## Auditory Word Sorts – Letter F





## Auditory Word Sorts – Letter G





# Auditory Word Sorts – Letter G





### Auditory Word Sorts – Letter H



# Auditory Word Sorts – Letter H





# Auditory Word Sorts – Letter I





# Auditory Word Sorts – Letter I





#### Auditory Word Sorts – Letter J





## Auditory Word Sorts – Letter J





# Auditory Word Sorts – Letter K





# Auditory Word Sorts – Letter K





# Auditory Word Sorts – Letter L





# Auditory Word Sorts – Letter L





## Auditory Word Sorts – Letter M





# Auditory Word Sorts – Letter M





## Auditory Word Sorts – Letter N





## Auditory Word Sorts – Letter N





# Auditory Word Sorts – Letter O





# Auditory Word Sorts – Letter O





### Auditory Word Sorts – Letter P





# Auditory Word Sorts – Letter P





# Auditory Word Sorts – Letter Q





# Auditory Word Sorts – Letter Q





# Auditory Word Sorts – Letter R





# Auditory Word Sorts – Letter R





### Auditory Word Sorts – Letter S





## Auditory Word Sorts – Letter S





# Auditory Word Sorts – Letter T





# Auditory Word Sorts – Letter T





## Auditory Word Sorts – Letter U





# Auditory Word Sorts – Letter U





### Auditory Word Sorts – L