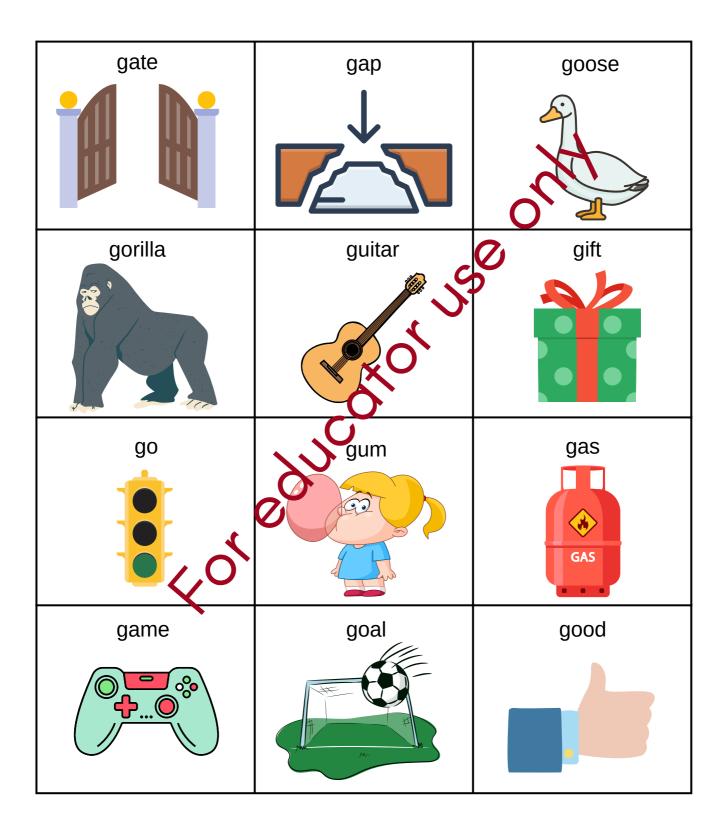

#### Auditory Word Sorts - Letter A





## Auditory Word Sorts – Letter A





## Auditory Word Sorts – Letter B



# Auditory Word Sorts – Letter B





#### Auditory Word Sorts – Letter C





# Auditory Word Sorts – Letter C





## Auditory Word Sorts – Letter D





# Auditory Word Sorts – Letter D





# Auditory Word Sorts – Letter E





# Auditory Word Sorts – Letter E





# Auditory Word Sorts – Letter F





## Auditory Word Sorts – Letter F





## Auditory Word Sorts – Letter G





# Auditory Word Sorts – Letter G





### Auditory Word Sorts – Letter H



# Auditory Word Sorts – Letter H





# Auditory Word Sorts – Letter I





# Auditory Word Sorts – Letter I





#### Auditory Word Sorts – Letter J





## Auditory Word Sorts – Letter J





# Auditory Word Sorts – Letter K





# Auditory Word Sorts – Letter K





# Auditory Word Sorts – Letter L





# Auditory Word Sorts – Letter L





## Auditory Word Sorts – Letter M





# Auditory Word Sorts – Letter M





## Auditory Word Sorts – Letter N





## Auditory Word Sorts – Letter N





# Auditory Word Sorts – Letter O





# Auditory Word Sorts – Letter O





### Auditory Word Sorts – Letter P





# Auditory Word Sorts – Letter P





# Auditory Word Sorts – Letter Q





# Auditory Word Sorts – Letter Q





# Auditory Word Sorts – Let