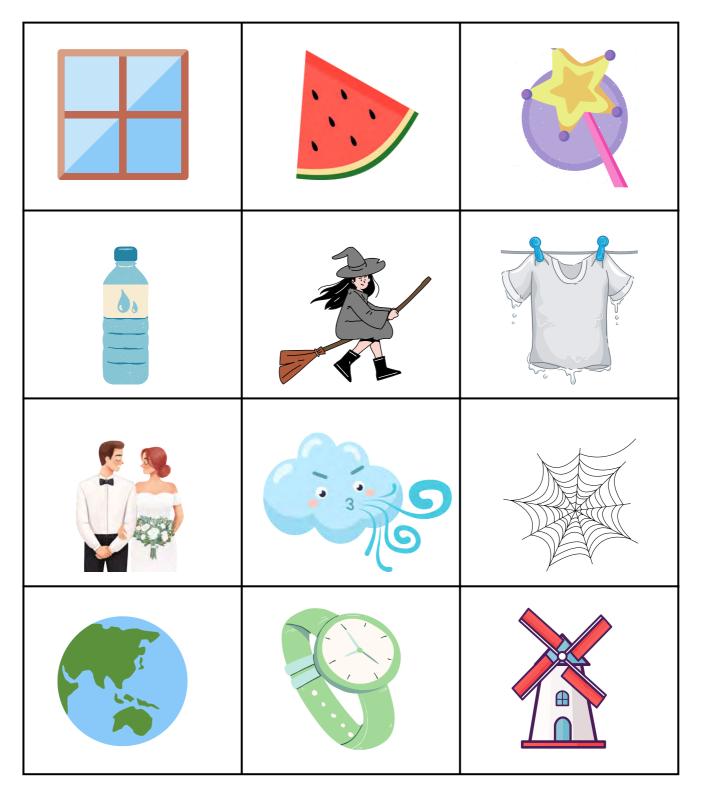

itory Word Sorts – Letter M





# Auditory Word Sorts – Letter M





## Auditory Word Sorts – Letter N





## Auditory Word Sorts – Letter N





# Auditory Word Sorts – Letter O





# Auditory Word Sorts – Letter O





### Auditory Word Sorts – Letter P





# Auditory Word Sorts – Letter P





# Auditory Word Sorts – Letter Q





# Auditory Word Sorts – Letter Q





# Auditory Word Sorts – Letter R





# Auditory Word Sorts – Letter R





### Auditory Word Sorts – Letter S





## Auditory Word Sorts – Letter S





# Auditory Word Sorts – Letter T





# Auditory Word Sorts – Letter T





## Auditory Word Sorts – Letter U





# Auditory Word Sorts – Letter U





### Auditory Word Sorts – Letter V





## Auditory Word Sorts – Letter V





# Auditory Word Sorts – Letter W





# Auditory Word Sorts – Letter W





# Auditory Word Sorts – Letter X





# Auditory Word Sorts – Letter X





### Auditory Word Sorts – Letter Y





### Auditory Word Sorts – Letter Y





### Auditory Word Sorts – Letter Z





### Auditory Word Sorts – Letter Z