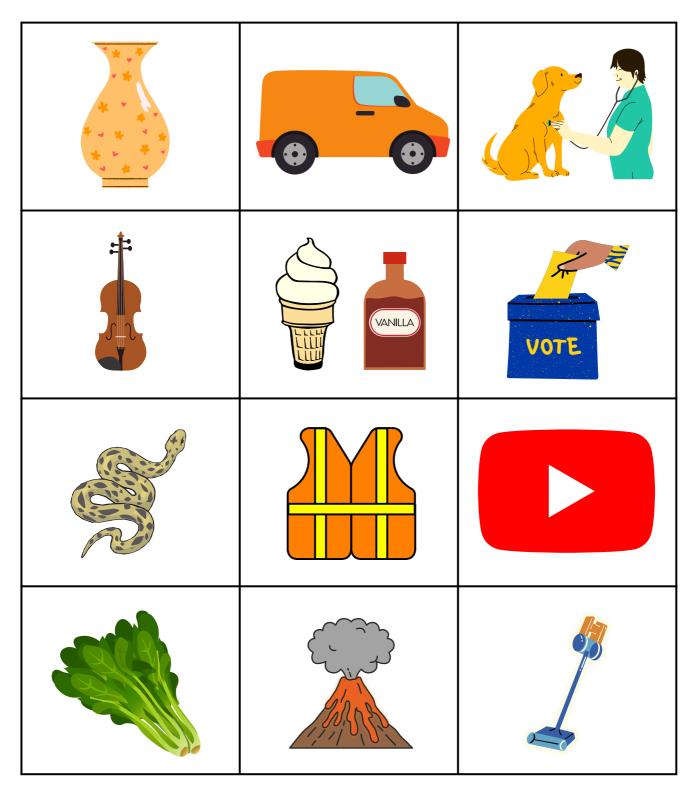

itory Word Sorts – Letter L





# Auditory Word Sorts – Letter L





## Auditory Word Sorts – Letter M





# Auditory Word Sorts – Letter M





## Auditory Word Sorts – Letter N





## Auditory Word Sorts – Letter N





# Auditory Word Sorts – Letter O





# Auditory Word Sorts – Letter O





### Auditory Word Sorts – Letter P





# Auditory Word Sorts – Letter P





# Auditory Word Sorts – Letter Q





# Auditory Word Sorts – Letter Q





# Auditory Word Sorts – Letter R





# Auditory Word Sorts – Letter R





### Auditory Word Sorts – Letter S





## Auditory Word Sorts – Letter S





# Auditory Word Sorts – Letter T





# Auditory Word Sorts – Letter T





## Auditory Word Sorts – Letter U





# Auditory Word Sorts – Letter U





### Auditory Word Sorts – Letter V





## Auditory Word Sorts – Letter V





# Auditory Word Sorts – Letter W





# Auditory Word Sorts – Letter W





# Auditory Word Sorts – Letter X





# Auditory Word Sorts – Letter X





### Auditory Word Sorts – Letter Y





### Auditory Word Sorts – Letter Y





### Auditory Word Sorts – Letter Z





### Auditory Word Sorts – Letter Z