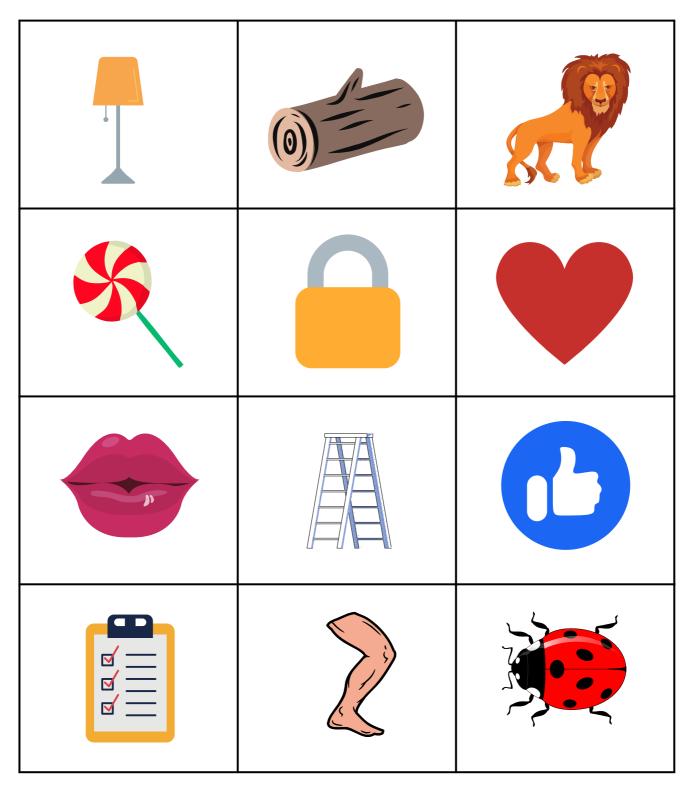

Auditory Word Sorts – Letter B



# Auditory Word Sorts – Letter B





#### Auditory Word Sorts – Letter C





# Auditory Word Sorts – Letter C





## Auditory Word Sorts – Letter D





# Auditory Word Sorts – Letter D





# Auditory Word Sorts – Letter E





# Auditory Word Sorts – Letter E





# Auditory Word Sorts – Letter F





## Auditory Word Sorts – Letter F





## Auditory Word Sorts – Letter G





# Auditory Word Sorts – Letter G





### Auditory Word Sorts – Letter H



# Auditory Word Sorts – Letter H





# Auditory Word Sorts – Letter I





# Auditory Word Sorts – Letter I





#### Auditory Word Sorts – Letter J





## Auditory Word Sorts – Letter J





# Auditory Word Sorts – Letter K





# Auditory Word Sorts – Letter K





# Auditory Word Sorts – Letter L





# Auditory Word Sorts – Letter L





## Auditory Word Sorts – Letter M





# Auditory Word Sorts – Letter M





## Auditory Word Sorts – Letter N





## Auditory Word Sorts – Letter N





# Auditory Word Sorts – Letter O





# Auditory Word Sorts – Letter O





### Auditory Word Sorts – Letter P





# Auditory Word Sorts – Letter P





# Auditory Word Sorts – Letter Q





# Auditory Word Sorts – Letter Q





# Auditory Word Sorts – Letter R





# Auditory Word Sorts – Letter R





### Auditory Word Sorts – Letter S





## Auditory Word Sorts – Letter S





# Auditory Word Sorts – Letter T





# Auditory Word Sorts – Letter T





## Auditory Word Sorts – Letter U





# Auditory Word Sorts – Letter U





### Auditory Word Sorts – Letter V





## Auditory Word Sorts –