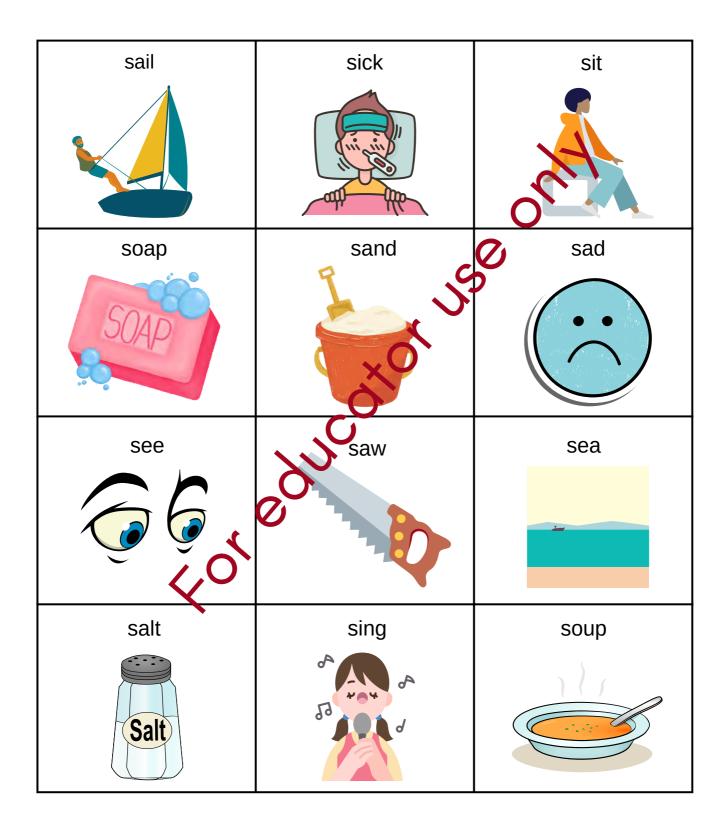

tory Word Sorts – Letter I





#### Auditory Word Sorts – Letter J





## Auditory Word Sorts – Letter J





# Auditory Word Sorts – Letter K





# Auditory Word Sorts – Letter K





# Auditory Word Sorts – Letter L





# Auditory Word Sorts – Letter L





## Auditory Word Sorts – Letter M





# Auditory Word Sorts – Letter M





## Auditory Word Sorts – Letter N





## Auditory Word Sorts – Letter N





# Auditory Word Sorts – Letter O





# Auditory Word Sorts – Letter O





### Auditory Word Sorts – Letter P





# Auditory Word Sorts – Letter P





# Auditory Word Sorts – Letter Q





# Auditory Word Sorts – Letter Q





# Auditory Word Sorts – Letter R





# Auditory Word Sorts – Letter R





### Auditory Word Sorts – Letter S





## Auditory Word Sorts – Letter S





# Auditory Word Sorts – Letter T





# Auditory Word Sorts – Letter T





## Auditory Word Sorts – Letter U





# Auditory Word Sorts – Letter U





### Auditory Word Sorts – Letter V





## Auditory Word Sorts – Letter V





# Auditory Word Sorts – Letter W





# Auditory Word Sorts – Letter W





# Auditory Word Sorts – Letter X





# Auditory Word Sorts – Letter X





### Auditory Word Sorts – Letter Y





### Auditory Word Sorts – Letter Y





### Auditory Word Sorts – Letter Z





### Auditory Word Sorts – Letter Z