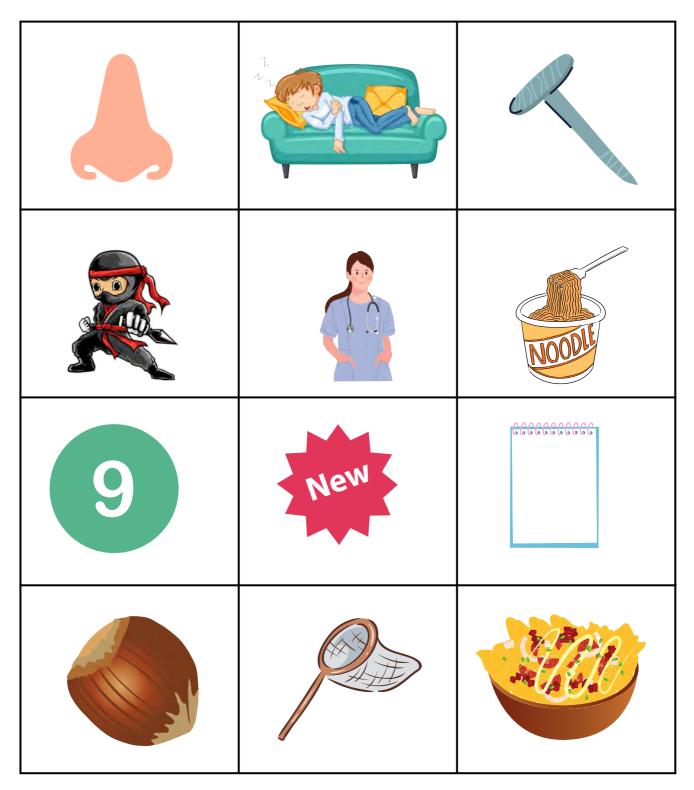

Auditory Word Sorts – Letter D





# Auditory Word Sorts – Letter D





# Auditory Word Sorts – Letter E





# Auditory Word Sorts – Letter E





# Auditory Word Sorts – Letter F





## Auditory Word Sorts – Letter F





## Auditory Word Sorts – Letter G





# Auditory Word Sorts – Letter G





### Auditory Word Sorts – Letter H



# Auditory Word Sorts – Letter H





# Auditory Word Sorts – Letter I





# Auditory Word Sorts – Letter I





#### Auditory Word Sorts – Letter J





## Auditory Word Sorts – Letter J





# Auditory Word Sorts – Letter K





# Auditory Word Sorts – Letter K





# Auditory Word Sorts – Letter L





# Auditory Word Sorts – Letter L





## Auditory Word Sorts – Letter M





# Auditory Word Sorts – Letter M





## Auditory Word Sorts – Letter N





## Auditory Word Sorts – Letter N





# Auditory Word Sorts – Letter O





# Auditory Word Sorts – Letter O





### Auditory Word Sorts – Letter P





# Auditory Word Sorts – Letter P





# Auditory Word Sorts – Letter Q





# Auditory Word Sorts – Letter Q





# Auditory Word Sorts – Letter R





# Auditory Word Sorts – Letter R





### Auditory Word Sorts – Letter S





## Auditory Word Sorts – Letter S





# Auditory Word Sorts – Letter T





# Auditory Word Sorts – Letter T





## Auditory Word Sorts – Letter U





# Auditory Word Sorts – Letter U





### Auditory Word Sorts – Letter V





## Auditory Word Sorts – Letter V





# Auditory Word Sorts – Letter W





# Auditory Word Sorts – Letter W





# Auditory Word Sorts – Letter X





# Auditory Word Sorts – Le