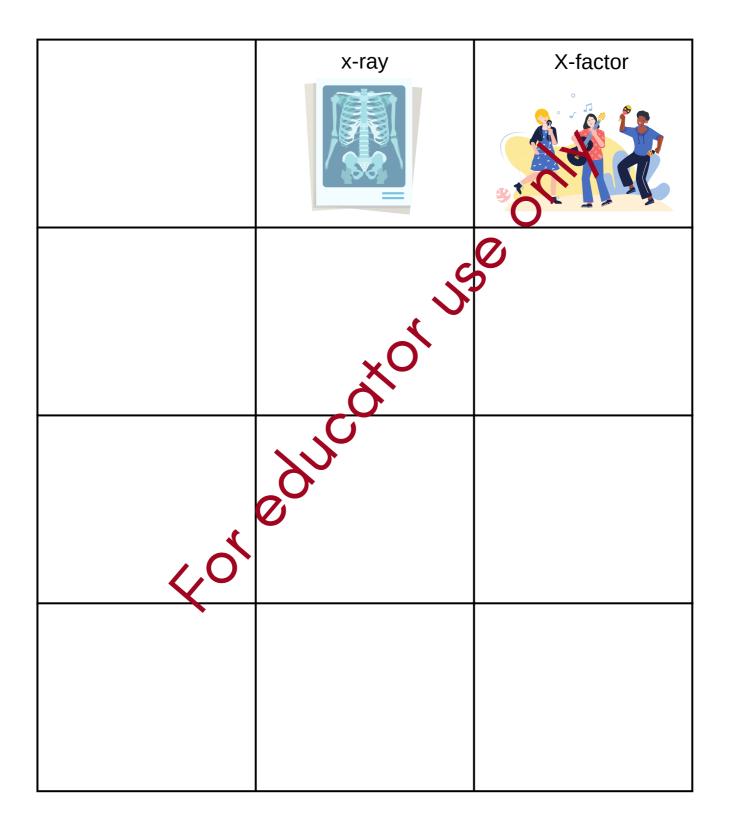

uditory Word Sorts – Letter N





# Auditory Word Sorts – Letter O





# Auditory Word Sorts – Letter O





### Auditory Word Sorts – Letter P





# Auditory Word Sorts – Letter P





# Auditory Word Sorts – Letter Q





# Auditory Word Sorts – Letter Q





# Auditory Word Sorts – Letter R





# Auditory Word Sorts – Letter R





### Auditory Word Sorts – Letter S





## Auditory Word Sorts – Letter S





# Auditory Word Sorts – Letter T





# Auditory Word Sorts – Letter T





## Auditory Word Sorts – Letter U





# Auditory Word Sorts – Letter U





### Auditory Word Sorts – Letter V





## Auditory Word Sorts – Letter V





# Auditory Word Sorts – Letter W





# Auditory Word Sorts – Letter W





# Auditory Word Sorts – Letter X





# Auditory Word Sorts – Letter X





### Auditory Word Sorts – Letter Y





### Auditory Word Sorts – Letter Y





### Auditory Word Sorts – Letter Z





### Auditory Word Sorts – Letter Z