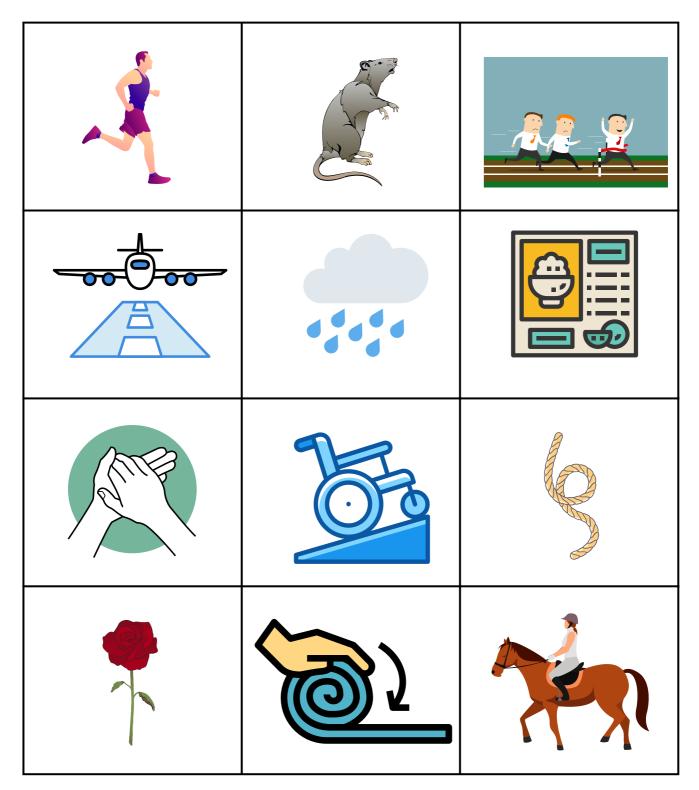

Auditory Word Sorts – Letter H



# Auditory Word Sorts – Letter H





# Auditory Word Sorts – Letter I





# Auditory Word Sorts – Letter I





#### Auditory Word Sorts – Letter J





## Auditory Word Sorts – Letter J





# Auditory Word Sorts – Letter K





# Auditory Word Sorts – Letter K





# Auditory Word Sorts – Letter L





# Auditory Word Sorts – Letter L





## Auditory Word Sorts – Letter M





# Auditory Word Sorts – Letter M





## Auditory Word Sorts – Letter N





## Auditory Word Sorts – Letter N





# Auditory Word Sorts – Letter O





# Auditory Word Sorts – Letter O





### Auditory Word Sorts – Letter P





# Auditory Word Sorts – Letter P





# Auditory Word Sorts – Letter Q





# Auditory Word Sorts – Letter Q





# Auditory Word Sorts – Letter R





# Auditory Word Sorts – Letter R





### Auditory Word Sorts – Letter S





## Auditory Word Sorts – Letter S





# Auditory Word Sorts – Letter T





# Auditory Word Sorts – Letter T





## Auditory Word Sorts – Letter U





# Auditory Word Sorts – Letter U





### Auditory Word Sorts – Letter V





## Auditory Word Sorts – Letter V





# Auditory Word Sorts – Letter W





# Auditory Word Sorts – Letter W





# Auditory Word Sorts – Letter X





# Auditory Word Sorts – Letter X





### Auditory Word Sorts – Letter Y





### Auditory Word Sorts – Letter Y





### Auditory Word Sorts – Letter Z





### Auditory Word Sorts – Letter Z