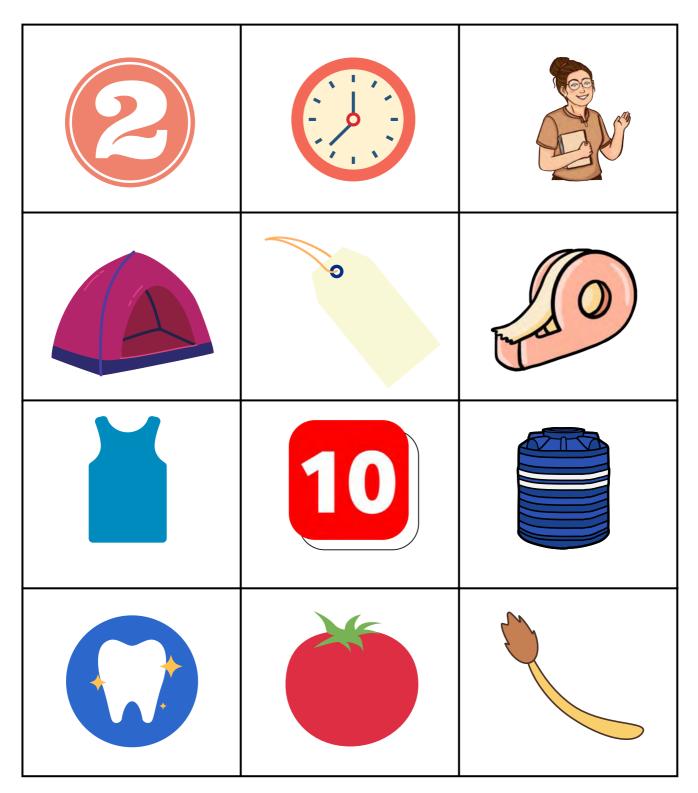

uditory Word Sorts – Letter J





## Auditory Word Sorts – Letter J





# Auditory Word Sorts – Letter K





# Auditory Word Sorts – Letter K





# Auditory Word Sorts – Letter L





# Auditory Word Sorts – Letter L





## Auditory Word Sorts – Letter M





# Auditory Word Sorts – Letter M





## Auditory Word Sorts – Letter N





## Auditory Word Sorts – Letter N





# Auditory Word Sorts – Letter O





# Auditory Word Sorts – Letter O





### Auditory Word Sorts – Letter P





# Auditory Word Sorts – Letter P





# Auditory Word Sorts – Letter Q





# Auditory Word Sorts – Letter Q





# Auditory Word Sorts – Letter R





# Auditory Word Sorts – Letter R





### Auditory Word Sorts – Letter S





## Auditory Word Sorts – Letter S





# Auditory Word Sorts – Letter T





# Auditory Word Sorts – Letter T





## Auditory Word Sorts – Letter U





# Auditory Word Sorts – Letter U





### Auditory Word Sorts – Letter V





## Auditory Word Sorts – Letter V





# Auditory Word Sorts – Letter W





# Auditory Word Sorts – Letter W





# Auditory Word Sorts – Letter X





# Auditory Word Sorts – Letter X





### Auditory Word Sorts – Letter Y





### Auditory Word Sorts – Letter Y





### Auditory Word Sorts – Letter Z





### Auditory Word Sorts – Letter Z