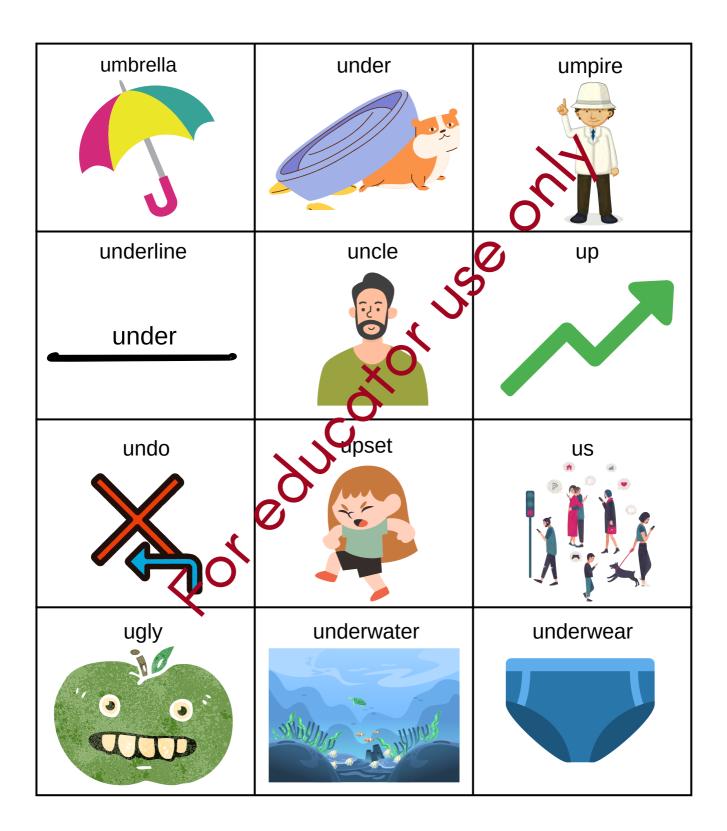

uditory Word Sorts – Letter K





# Auditory Word Sorts – Letter L





# Auditory Word Sorts – Letter L





## Auditory Word Sorts – Letter M





# Auditory Word Sorts – Letter M





## Auditory Word Sorts – Letter N





## Auditory Word Sorts – Letter N





# Auditory Word Sorts – Letter O





# Auditory Word Sorts – Letter O





### Auditory Word Sorts – Letter P





# Auditory Word Sorts – Letter P





# Auditory Word Sorts – Letter Q





# Auditory Word Sorts – Letter Q





# Auditory Word Sorts – Letter R





# Auditory Word Sorts – Letter R





### Auditory Word Sorts – Letter S





## Auditory Word Sorts – Letter S





# Auditory Word Sorts – Letter T





# Auditory Word Sorts – Letter T





## Auditory Word Sorts – Letter U





# Auditory Word Sorts – Letter U





### Auditory Word Sorts – Letter V





## Auditory Word Sorts – Letter V





# Auditory Word Sorts – Letter W





# Auditory Word Sorts – Letter W





# Auditory Word Sorts – Letter X





# Auditory Word Sorts – Letter X





### Auditory Word Sorts – Letter Y





### Auditory Word Sorts – Letter Y





### Auditory Word Sorts – Letter Z





### Auditory Word Sorts – Letter Z