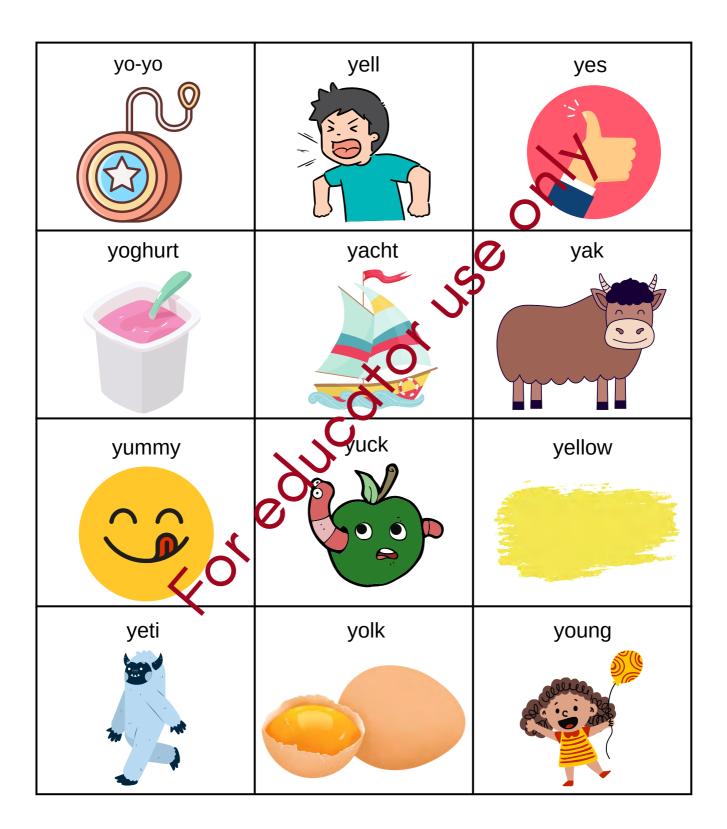

ory Word Sorts – Letter O





### Auditory Word Sorts – Letter P





# Auditory Word Sorts – Letter P





# Auditory Word Sorts – Letter Q





# Auditory Word Sorts – Letter Q





# Auditory Word Sorts – Letter R





# Auditory Word Sorts – Letter R





### Auditory Word Sorts – Letter S





## Auditory Word Sorts – Letter S





# Auditory Word Sorts – Letter T





# Auditory Word Sorts – Letter T





## Auditory Word Sorts – Letter U





# Auditory Word Sorts – Letter U





### Auditory Word Sorts – Letter V





## Auditory Word Sorts – Letter V





# Auditory Word Sorts – Letter W





# Auditory Word Sorts – Letter W





# Auditory Word Sorts – Letter X





# Auditory Word Sorts – Letter X





### Auditory Word Sorts – Letter Y





### Auditory Word Sorts – Letter Y





### Auditory Word Sorts – Letter Z





### Auditory Word Sorts – Letter Z