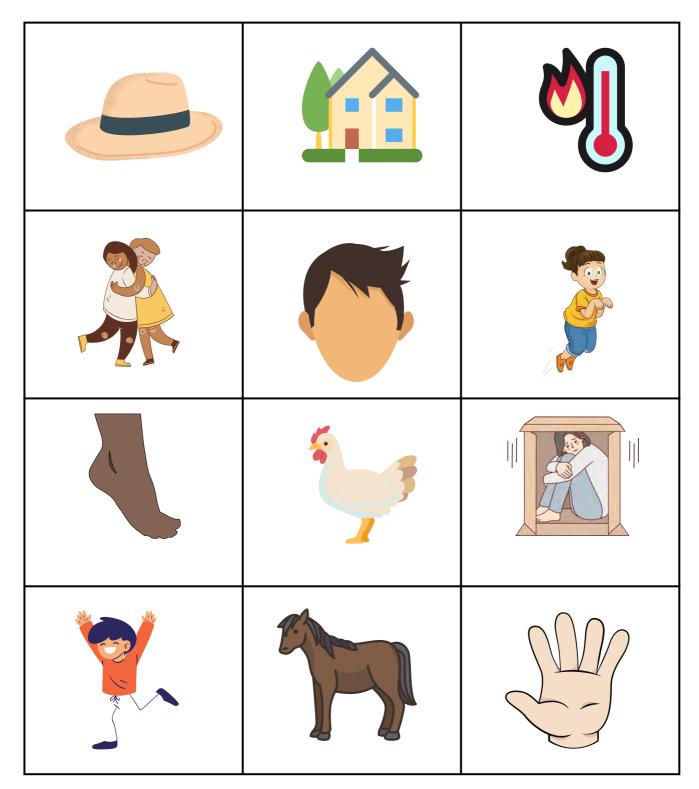

#### Auditory Word Sorts - Letter A





## Auditory Word Sorts – Letter A





## Auditory Word Sorts – Letter B



# Auditory Word Sorts – Letter B





#### Auditory Word Sorts – Letter C





# Auditory Word Sorts – Letter C





## Auditory Word Sorts – Letter D





# Auditory Word Sorts – Letter D





# Auditory Word Sorts – Letter E





# Auditory Word Sorts – Letter E





# Auditory Word Sorts – Letter F





## Auditory Word Sorts – Letter F





## Auditory Word Sorts – Letter G





# Auditory Word Sorts – Letter G





### Auditory Word Sorts – Letter H



# Auditory Word Sorts – Letter H





# Auditory Word Sorts – Letter I





# Auditory Word Sorts – Letter I





#### Auditory Word Sorts – Letter J





## Auditory Word Sorts – Letter J





# Auditory Word Sorts – Letter K





# Auditory Word Sorts – Letter K





# Auditory Word Sorts – Letter L





# Auditory Word Sorts – Letter L





## Auditory Word Sorts – Letter M





# Auditory Word Sorts – Letter M





## Auditory Word Sorts – Letter N





## Auditory Word Sorts – Letter N





# Auditory Word Sorts – Letter O





# Auditory Word Sorts – Letter O





### Auditory Word Sorts – Letter P





# Auditory Word Sorts – Letter P





# Auditory Word Sorts – Letter Q





# Auditory Word Sorts – Letter Q





# Auditory Word Sorts – Letter R





# Auditory Word Sorts – Lette