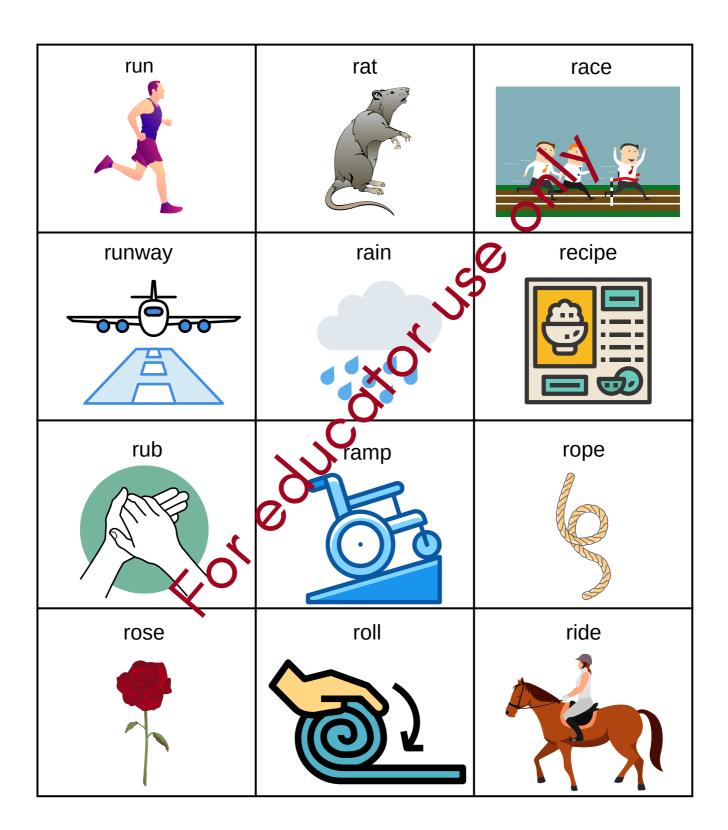

uditory Word Sorts – Letter H





# Auditory Word Sorts – Letter I





# Auditory Word Sorts – Letter I





#### Auditory Word Sorts – Letter J





## Auditory Word Sorts – Letter J





# Auditory Word Sorts – Letter K





# Auditory Word Sorts – Letter K





# Auditory Word Sorts – Letter L





# Auditory Word Sorts – Letter L





## Auditory Word Sorts – Letter M





# Auditory Word Sorts – Letter M





## Auditory Word Sorts – Letter N





## Auditory Word Sorts – Letter N





# Auditory Word Sorts – Letter O





# Auditory Word Sorts – Letter O





### Auditory Word Sorts – Letter P





# Auditory Word Sorts – Letter P





# Auditory Word Sorts – Letter Q





# Auditory Word Sorts – Letter Q





# Auditory Word Sorts – Letter R





# Auditory Word Sorts – Letter R





### Auditory Word Sorts – Letter S





## Auditory Word Sorts – Letter S





# Auditory Word Sorts – Letter T





# Auditory Word Sorts – Letter T





## Auditory Word Sorts – Letter U





# Auditory Word Sorts – Letter U





### Auditory Word Sorts – Letter V





## Auditory Word Sorts – Letter V





# Auditory Word Sorts – Letter W





# Auditory Word Sorts – Letter W





# Auditory Word Sorts – Letter X





# Auditory Word Sorts – Letter X





### Auditory Word Sorts – Letter Y





### Auditory Word Sorts – Letter Y





### Auditory Word Sorts – Letter Z





### Auditory Word Sorts – Letter Z