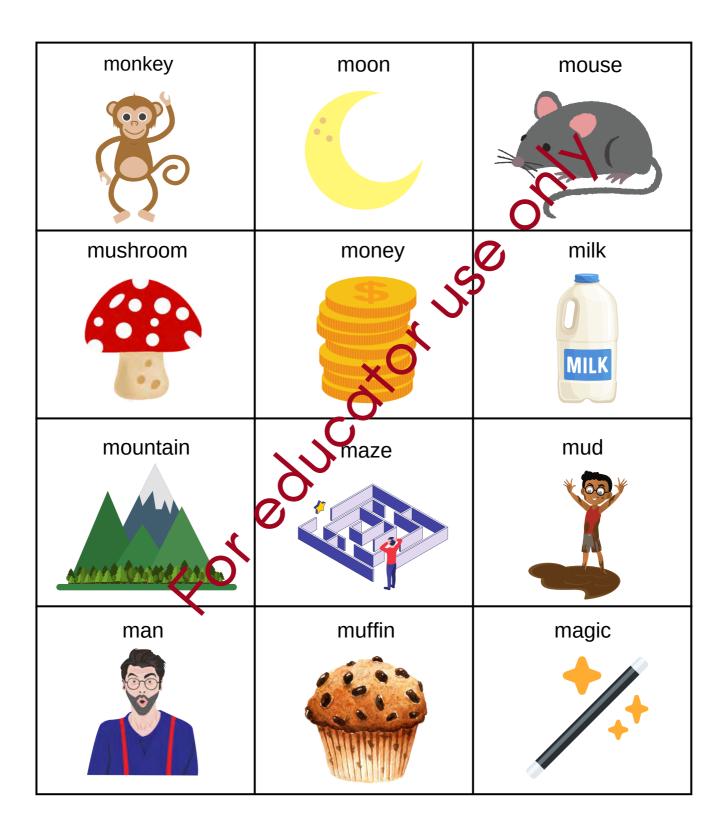

Auditory Word Sorts – Letter C





## Auditory Word Sorts – Letter D





# Auditory Word Sorts – Letter D





# Auditory Word Sorts – Letter E





# Auditory Word Sorts – Letter E





# Auditory Word Sorts – Letter F





## Auditory Word Sorts – Letter F





## Auditory Word Sorts – Letter G





# Auditory Word Sorts – Letter G





### Auditory Word Sorts – Letter H



# Auditory Word Sorts – Letter H





# Auditory Word Sorts – Letter I





# Auditory Word Sorts – Letter I





#### Auditory Word Sorts – Letter J





## Auditory Word Sorts – Letter J





# Auditory Word Sorts – Letter K





# Auditory Word Sorts – Letter K





# Auditory Word Sorts – Letter L





# Auditory Word Sorts – Letter L





## Auditory Word Sorts – Letter M





# Auditory Word Sorts – Letter M





## Auditory Word Sorts – Letter N





## Auditory Word Sorts – Letter N





# Auditory Word Sorts – Letter O





# Auditory Word Sorts – Letter O





### Auditory Word Sorts – Letter P





# Auditory Word Sorts – Letter P





# Auditory Word Sorts – Letter Q





# Auditory Word Sorts – Letter Q





# Auditory Word Sorts – Letter R





# Auditory Word Sorts – Letter R





### Auditory Word Sorts – Letter S





## Auditory Word Sorts – Letter S





# Auditory Word Sorts – Letter T





# Auditory Word Sorts – Letter T





## Auditory Word Sorts – Letter U





# Auditory Word Sorts – Letter U





### Auditory Word Sorts – Letter V





## Auditory Word Sorts – Letter V





# Auditory Word Sorts – Letter W





# Auditory Word Sorts – Letter W





# Auditory Word Sorts – L