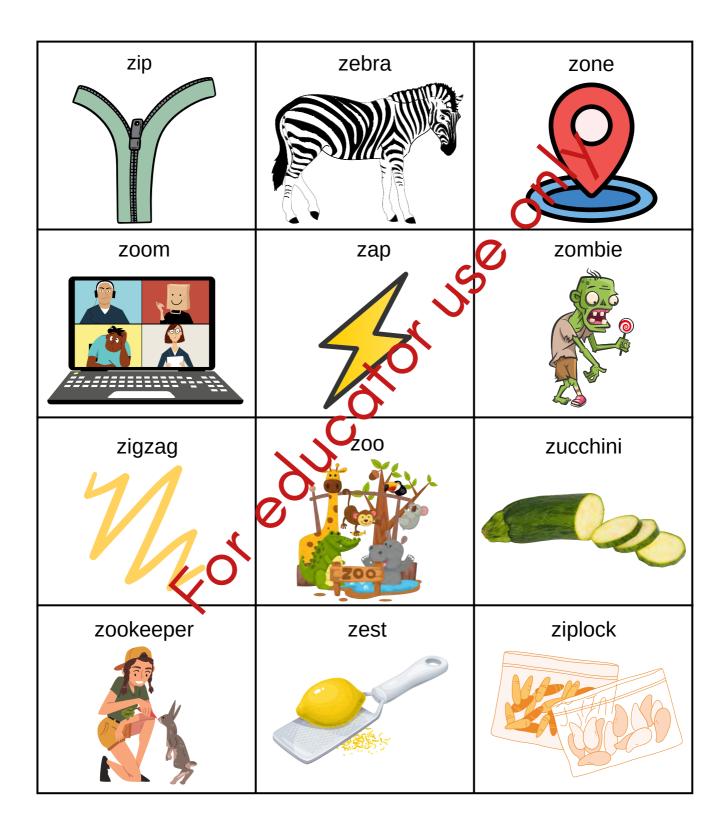

y Word Sorts – Letter P





# Auditory Word Sorts – Letter Q





# Auditory Word Sorts – Letter Q





# Auditory Word Sorts – Letter R





# Auditory Word Sorts – Letter R





### Auditory Word Sorts – Letter S





## Auditory Word Sorts – Letter S





# Auditory Word Sorts – Letter T





# Auditory Word Sorts – Letter T





## Auditory Word Sorts – Letter U





# Auditory Word Sorts – Letter U





### Auditory Word Sorts – Letter V





## Auditory Word Sorts – Letter V





# Auditory Word Sorts – Letter W





# Auditory Word Sorts – Letter W





# Auditory Word Sorts – Letter X





# Auditory Word Sorts – Letter X





### Auditory Word Sorts – Letter Y





### Auditory Word Sorts – Letter Y





### Auditory Word Sorts – Letter Z





### Auditory Word Sorts – Letter Z