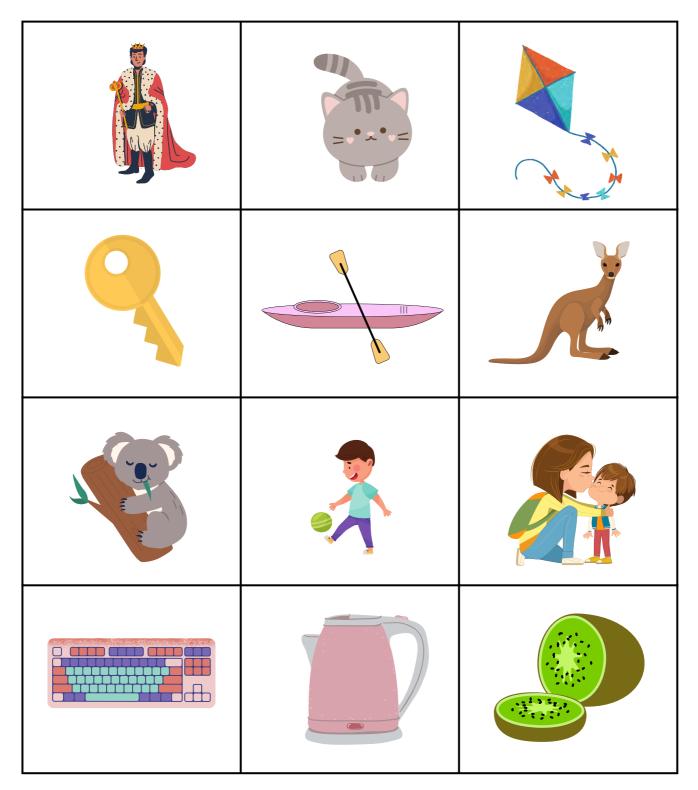

ditory Word Sorts - Letter A





## Auditory Word Sorts – Letter A





## Auditory Word Sorts – Letter B



# Auditory Word Sorts – Letter B





#### Auditory Word Sorts – Letter C





# Auditory Word Sorts – Letter C





## Auditory Word Sorts – Letter D





# Auditory Word Sorts – Letter D





# Auditory Word Sorts – Letter E





# Auditory Word Sorts – Letter E





# Auditory Word Sorts – Letter F





## Auditory Word Sorts – Letter F





## Auditory Word Sorts – Letter G





# Auditory Word Sorts – Letter G





### Auditory Word Sorts – Letter H



# Auditory Word Sorts – Letter H





# Auditory Word Sorts – Letter I





# Auditory Word Sorts – Letter I





#### Auditory Word Sorts – Letter J





## Auditory Word Sorts – Letter J





# Auditory Word Sorts – Letter K





# Auditory Word Sorts – Letter K





# Auditory Word Sorts – Letter L





# Auditory Word Sorts – Letter L





## Auditory Word Sorts – Letter M





# Auditory Word Sorts – Letter M





## Auditory Word Sorts – Letter N





## Auditory Word Sorts – Letter N





# Auditory Word Sorts – Letter O





# Auditory Word Sorts – Letter O





### Auditory Word Sorts – Letter P





# Auditory Word Sorts – Letter P





# Auditory Word Sorts – Letter Q





# Auditory Word Sorts – Letter Q





# Auditory Word Sorts – Letter R





# Auditory Word Sorts – Letter R





### Auditory Word Sorts – Letter S





## Auditory Word Sorts – Letter S





# Auditory Word Sorts – Letter T





# Auditory Word Sorts – Letter T





## Auditory Word Sorts – Letter U





# Auditory Word Sorts – Let