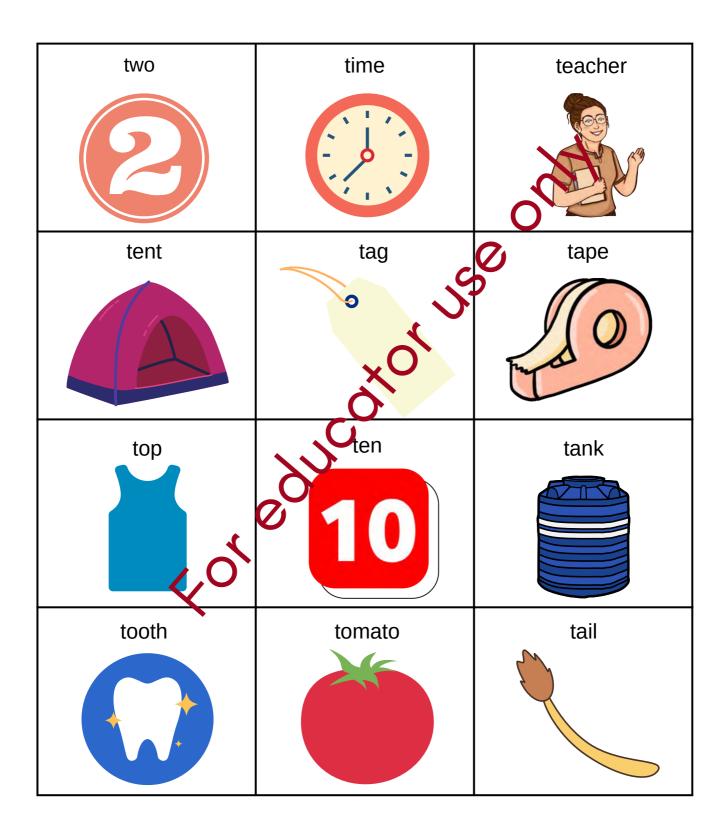

Auditory Word Sorts – Letter J





# Auditory Word Sorts – Letter K





# Auditory Word Sorts – Letter K





# Auditory Word Sorts – Letter L





# Auditory Word Sorts – Letter L





## Auditory Word Sorts – Letter M





# Auditory Word Sorts – Letter M





## Auditory Word Sorts – Letter N





## Auditory Word Sorts – Letter N





# Auditory Word Sorts – Letter O





# Auditory Word Sorts – Letter O





### Auditory Word Sorts – Letter P





# Auditory Word Sorts – Letter P





# Auditory Word Sorts – Letter Q





# Auditory Word Sorts – Letter Q





# Auditory Word Sorts – Letter R





# Auditory Word Sorts – Letter R





### Auditory Word Sorts – Letter S





## Auditory Word Sorts – Letter S





# Auditory Word Sorts – Letter T





# Auditory Word Sorts – Letter T





## Auditory Word Sorts – Letter U





# Auditory Word Sorts – Letter U





### Auditory Word Sorts – Letter V





## Auditory Word Sorts – Letter V





# Auditory Word Sorts – Letter W





# Auditory Word Sorts – Letter W





# Auditory Word Sorts – Letter X





# Auditory Word Sorts – Letter X





### Auditory Word Sorts – Letter Y





### Auditory Word Sorts – Letter Y





### Auditory Word Sorts – Letter Z





### Auditory Word Sorts – Letter Z