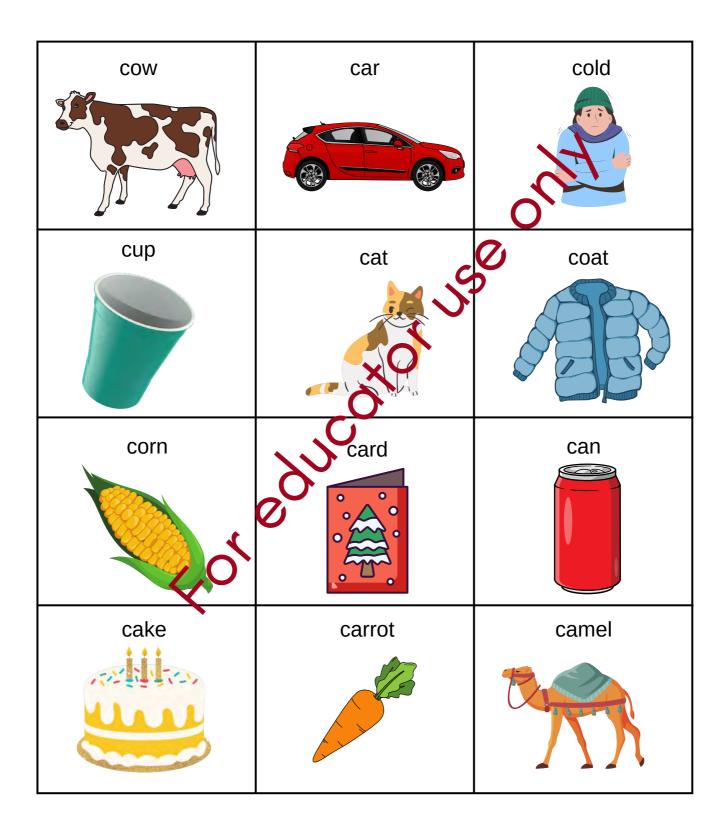

#### Auditory Word Sorts - Letter A





## Auditory Word Sorts – Letter A





## Auditory Word Sorts – Letter B



# Auditory Word Sorts – Letter B





#### Auditory Word Sorts – Letter C





# Auditory Word Sorts – Letter C





## Auditory Word Sorts – Letter D





# Auditory Word Sorts – Letter D





# Auditory Word Sorts – Letter E





# Auditory Word Sorts – Letter E





# Auditory Word Sorts – Letter F





## Auditory Word Sorts – Letter F





## Auditory Word Sorts – Letter G





# Auditory Word Sorts – Letter G





### Auditory Word Sorts – Letter H



# Auditory Word Sorts – Letter H





# Auditory Word Sorts – Letter I





# Auditory Word Sorts – Letter I





#### Auditory Word Sorts – Letter J





## Auditory Word Sorts – Letter J





# Auditory Word Sorts – Letter K





# Auditory Word Sorts – Letter K





# Auditory Word Sorts – Letter L





# Auditory Word Sorts – Letter L





## Auditory Word Sorts – Letter M





# Auditory Word Sorts – Letter M





## Auditory Word Sorts – Let