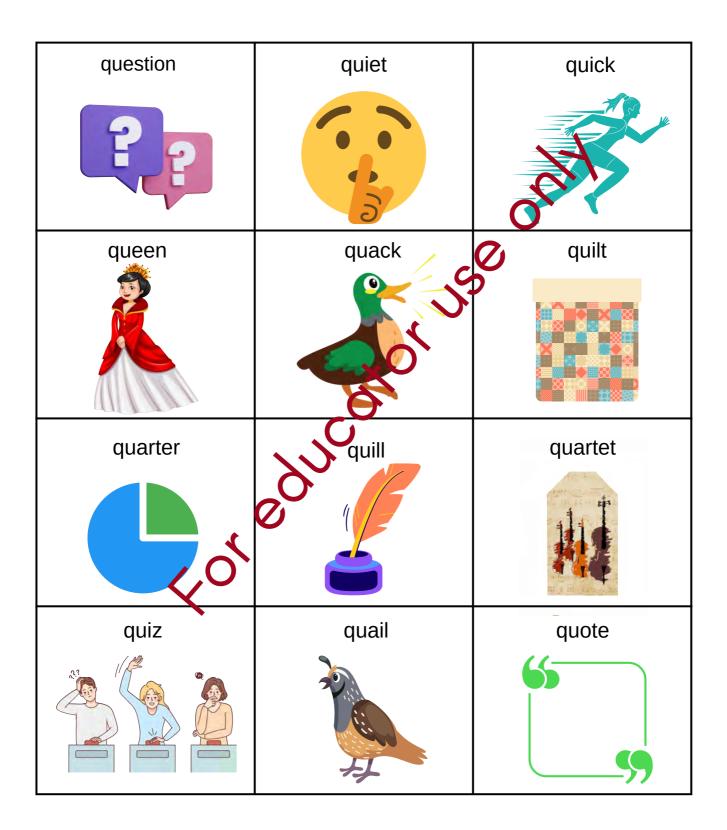

uditory Word Sorts – Letter G





### Auditory Word Sorts – Letter H



# Auditory Word Sorts – Letter H





# Auditory Word Sorts – Letter I





# Auditory Word Sorts – Letter I





#### Auditory Word Sorts – Letter J





## Auditory Word Sorts – Letter J





# Auditory Word Sorts – Letter K





# Auditory Word Sorts – Letter K





# Auditory Word Sorts – Letter L





# Auditory Word Sorts – Letter L





## Auditory Word Sorts – Letter M





# Auditory Word Sorts – Letter M





## Auditory Word Sorts – Letter N





## Auditory Word Sorts – Letter N





# Auditory Word Sorts – Letter O





# Auditory Word Sorts – Letter O





### Auditory Word Sorts – Letter P





# Auditory Word Sorts – Letter P





# Auditory Word Sorts – Letter Q





# Auditory Word Sorts – Letter Q





# Auditory Word Sorts – Letter R





# Auditory Word Sorts – Letter R





### Auditory Word Sorts – Letter S





## Auditory Word Sorts – Letter S





# Auditory Word Sorts – Letter T





# Auditory Word Sorts – Letter T





## Auditory Word Sorts – Letter U





# Auditory Word Sorts – Letter U





### Auditory Word Sorts – Letter V





## Auditory Word Sorts – Letter V





# Auditory Word Sorts – Letter W





# Auditory Word Sorts – Letter W





# Auditory Word Sorts – Letter X





# Auditory Word Sorts – Letter X





### Auditory Word Sorts – Letter Y





### Auditory Word Sorts – Letter Y





### Auditory Word Sorts – Letter Z





### Auditory Word Sorts – Letter Z