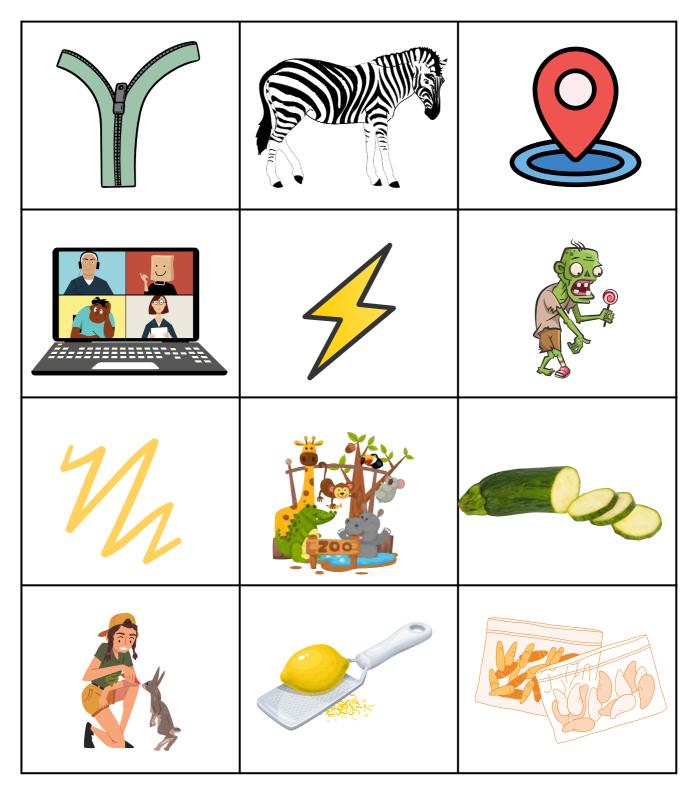

ory Word Sorts – Letter P





# Auditory Word Sorts – Letter P





# Auditory Word Sorts – Letter Q





# Auditory Word Sorts – Letter Q





# Auditory Word Sorts – Letter R





# Auditory Word Sorts – Letter R





### Auditory Word Sorts – Letter S





## Auditory Word Sorts – Letter S





# Auditory Word Sorts – Letter T





# Auditory Word Sorts – Letter T





## Auditory Word Sorts – Letter U





# Auditory Word Sorts – Letter U





### Auditory Word Sorts – Letter V





## Auditory Word Sorts – Letter V





# Auditory Word Sorts – Letter W





# Auditory Word Sorts – Letter W





# Auditory Word Sorts – Letter X





# Auditory Word Sorts – Letter X





### Auditory Word Sorts – Letter Y





### Auditory Word Sorts – Letter Y





### Auditory Word Sorts – Letter Z





### Auditory Word Sorts – Letter Z