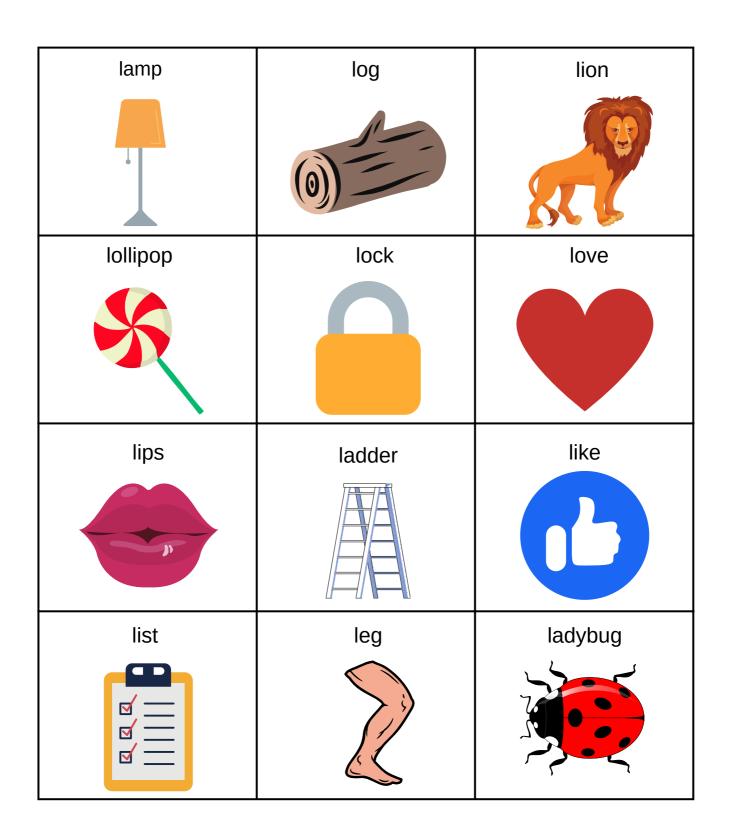

## Visual Word Sorts – Letter A





#### Visual Word Sorts – Letter B





# Visual Word Sorts – Letter C





# Visual Word Sorts – Letter D





# Visual Word Sorts – Letter E





#### Visual Word Sorts – Letter F





#### Visual Word Sorts - Letter G





# Visual Word Sorts – Letter H





# Visual Word Sorts – Letter I





# Visual Word Sorts – Letter J





#### Visual Word Sorts – Letter K





# Visual Word Sorts – Letter L





# Visual Word Sorts – Letter M





# Visual Word Sorts – Letter N





# Visual Word Sorts - Letter O





#### Visual Word Sorts – Letter P





# Visual Word Sorts – Letter Q





#### Visual Word Sorts – Letter R





#### Visual Word Sorts – Letter S





## Visual Word Sorts – Letter T





# Visual Word Sorts – Letter U





# Visual Word Sorts – Letter V





# Visual Word Sorts – Letter W





# Visual Word Sorts – Letter X





#### Visual Word Sorts – Letter Y





#### Visual Word Sorts – Letter Z