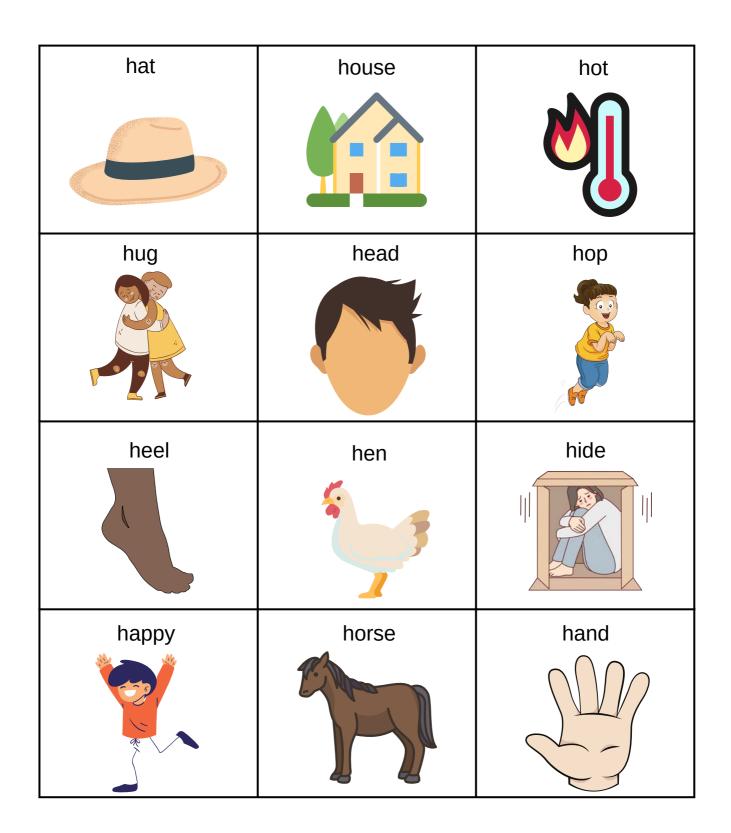

## Visual Word Sorts – Letter A





#### Visual Word Sorts – Letter B





# Visual Word Sorts – Letter C





# Visual Word Sorts – Letter D





# Visual Word Sorts – Letter E





#### Visual Word Sorts – Letter F





#### Visual Word Sorts - Letter G





# Visual Word Sorts – Letter H





# Visual Word Sorts – Letter I





# Visual Word Sorts – Letter J





#### Visual Word Sorts – Letter K





# Visual Word Sorts – Letter L





# Visual Word Sorts – Letter M





# Visual Word Sorts – Letter N





# Visual Word Sorts - Letter O





#### Visual Word Sorts – Letter P





# Visual Word Sorts – Letter Q





#### Visual Word Sorts – Letter R





#### Visual Word Sorts – Letter S





## Visual Word Sorts – Letter T





# Visual Word Sorts – Letter U





# Visual Word Sorts – Letter V





# Visual Word Sorts – Letter W





# Visual Word Sorts – Letter X





#### Visual Word Sorts – Letter Y





#### Visual Word Sorts – Letter Z