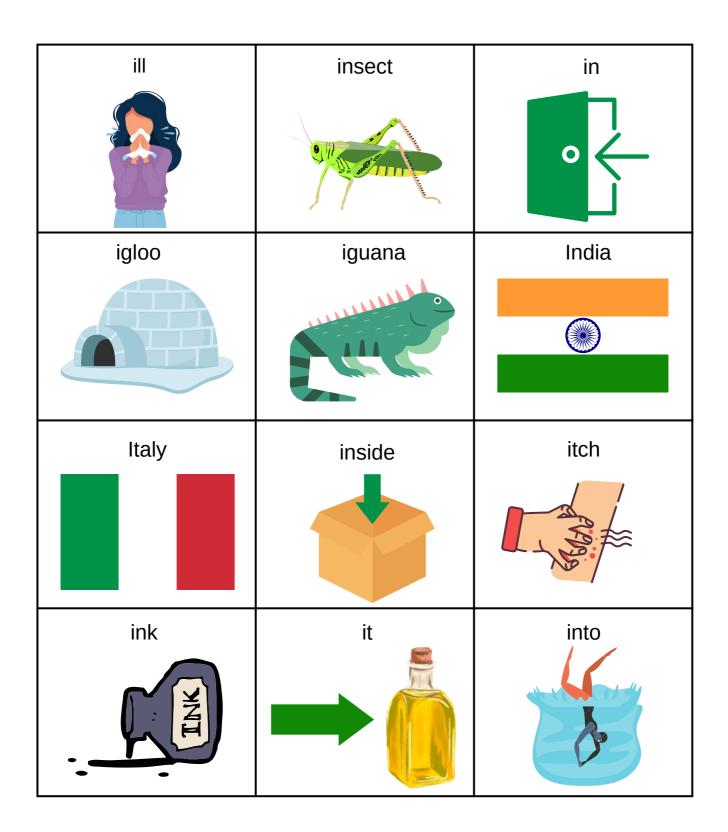

## Visual Word Sorts – Letter A





#### Visual Word Sorts – Letter B





# Visual Word Sorts – Letter C





# Visual Word Sorts – Letter D





# Visual Word Sorts – Letter E





#### Visual Word Sorts – Letter F





#### Visual Word Sorts - Letter G





# Visual Word Sorts – Letter H





# Visual Word Sorts – Letter I





# Visual Word Sorts – Letter J





#### Visual Word Sorts – Letter K





# Visual Word Sorts – Letter L





# Visual Word Sorts – Letter M





# Visual Word Sorts – Letter N





# Visual Word Sorts - Letter O





#### Visual Word Sorts – Letter P





# Visual Word Sorts – Letter Q





#### Visual Word Sorts – Letter R





#### Visual Word Sorts – Letter S





## Visual Word Sorts – Letter T





# Visual Word Sorts – Letter U





# Visual Word Sorts – Letter V





# Visual Word Sorts – Letter W





# Visual Word Sorts – Letter X





#### Visual Word Sorts – Letter Y





#### Visual Word Sorts – Letter Z