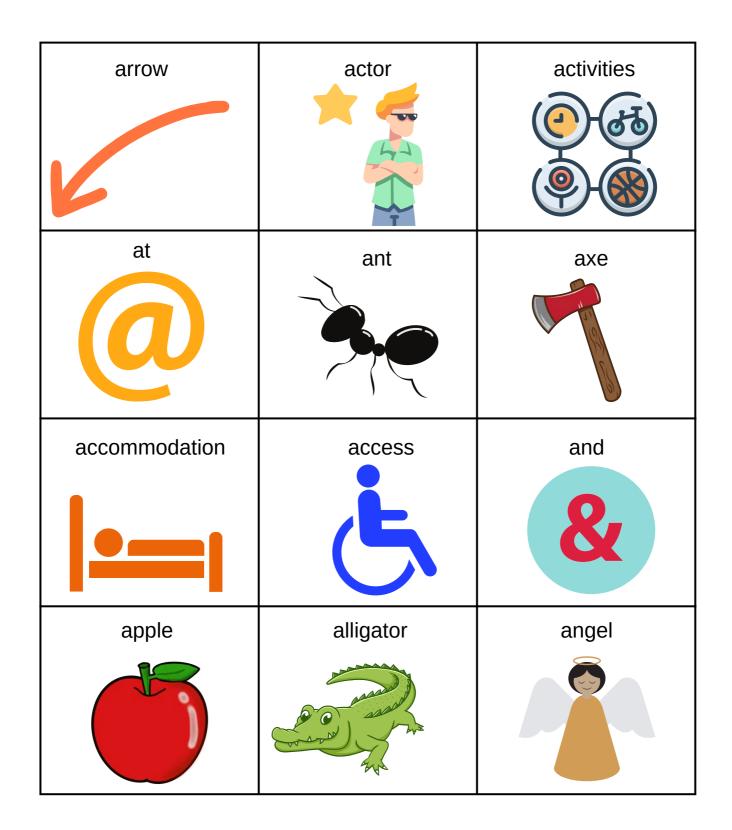

## Visual Word Sorts – Letter A





#### Visual Word Sorts – Letter B





# Visual Word Sorts – Letter C





# Visual Word Sorts – Letter D





# Visual Word Sorts – Letter E





#### Visual Word Sorts – Letter F





#### Visual Word Sorts - Letter G





# Visual Word Sorts – Letter H





# Visual Word Sorts – Letter I





# Visual Word Sorts – Letter J





#### Visual Word Sorts – Letter K





# Visual Word Sorts – Letter L





# Visual Word Sorts – Letter M





# Visual Word Sorts – Letter N





# Visual Word Sorts - Letter O





#### Visual Word Sorts – Letter P





# Visual Word Sorts – Letter Q





#### Visual Word Sorts – Letter R





#### Visual Word Sorts – Letter S





## Visual Word Sorts – Letter T





# Visual Word Sorts – Letter U





# Visual Word Sorts – Letter V





# Visual Word Sort