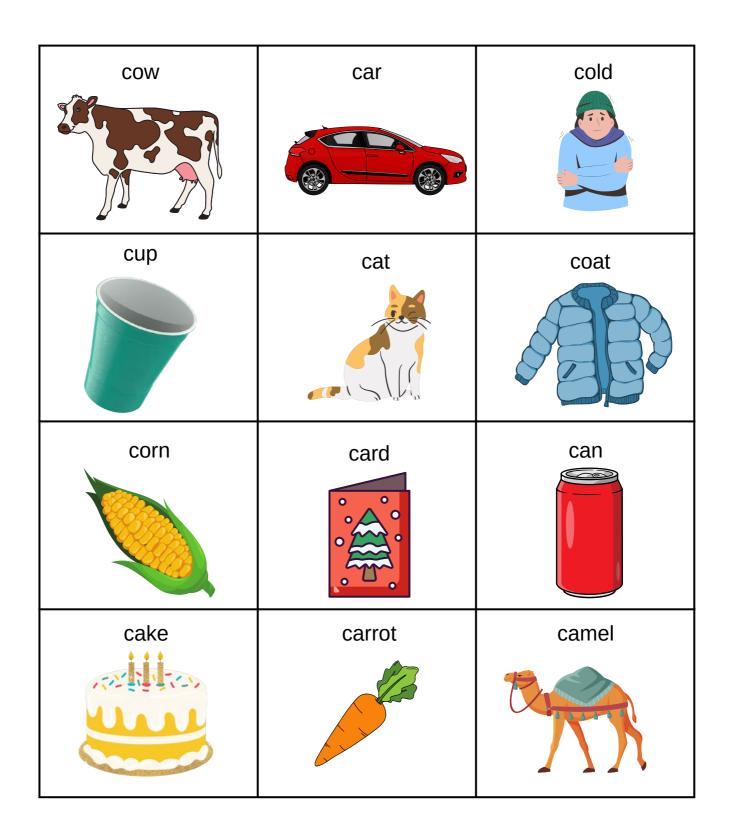

## Visual Word Sorts – Letter A





#### Visual Word Sorts – Letter B





# Visual Word Sorts – Letter C





# Visual Word Sorts – Letter D





# Visual Word Sorts – Letter E





#### Visual Word Sorts – Letter F





#### Visual Word Sorts - Letter G





# Visual Word Sorts – Letter H





# Visual Word Sorts – Letter I





# Visual Word Sorts – Letter J





#### Visual Word Sorts – Letter K





# Visual Word Sorts – Letter L





# Visual Word Sorts – Letter M





# Visual Word Sorts – Letter N





# Visual Word Sorts - Letter O





#### Visual Word Sorts – Letter P





# Visual Word Sorts – Letter Q





#### Visual Word Sorts – Letter R





#### Visual Word Sorts – Letter S





## Visual Word Sorts – Letter T





# Visual Word Sorts – Letter U





# Visual Word Sorts – Letter V





# Visual Word Sorts – Letter W





# Visual Word Sorts – Letter X





#### Visual Word Sort