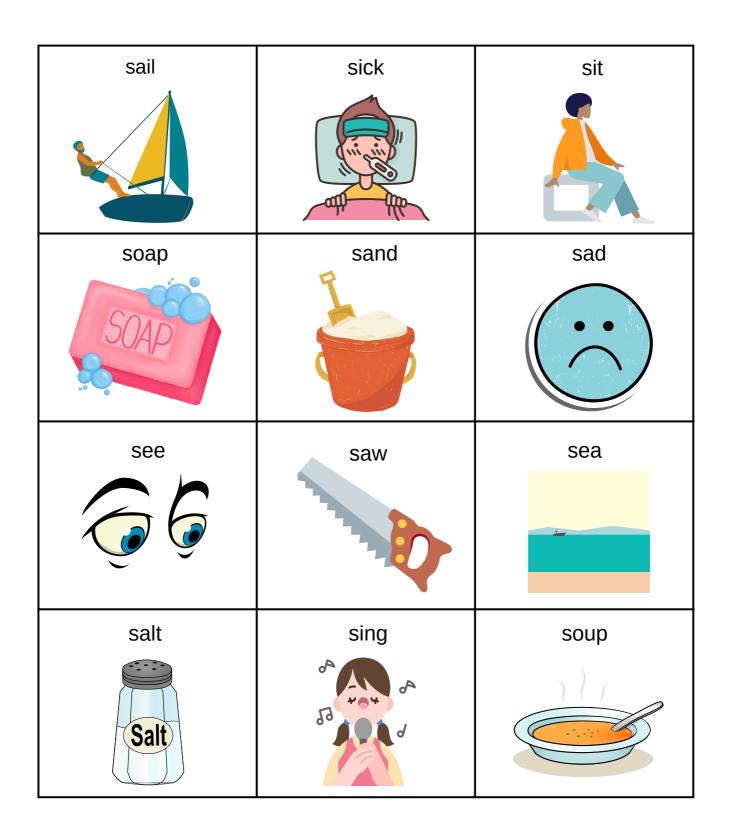

## Visual Word Sorts – Letter A





#### Visual Word Sorts – Letter B





# Visual Word Sorts – Letter C





# Visual Word Sorts – Letter D





# Visual Word Sorts – Letter E





#### Visual Word Sorts – Letter F





#### Visual Word Sorts - Letter G





# Visual Word Sorts – Letter H





# Visual Word Sorts – Letter I





# Visual Word Sorts – Letter J





#### Visual Word Sorts – Letter K





# Visual Word Sorts – Letter L





# Visual Word Sorts – Letter M





# Visual Word Sorts – Letter N





# Visual Word Sorts - Letter O





#### Visual Word Sorts – Letter P





# Visual Word Sorts – Letter Q





#### Visual Word Sorts – Letter R





#### Visual Word Sorts – Letter S





## Visual Word Sorts – Letter T





# Visual Word Sorts – Letter U





# Visual Word Sorts – Letter V





# Visual Word Sorts – Letter W





# Visual Word Sorts – Letter X





#### Visual Word Sorts – Letter Y





#### Visual Word Sorts – Letter Z