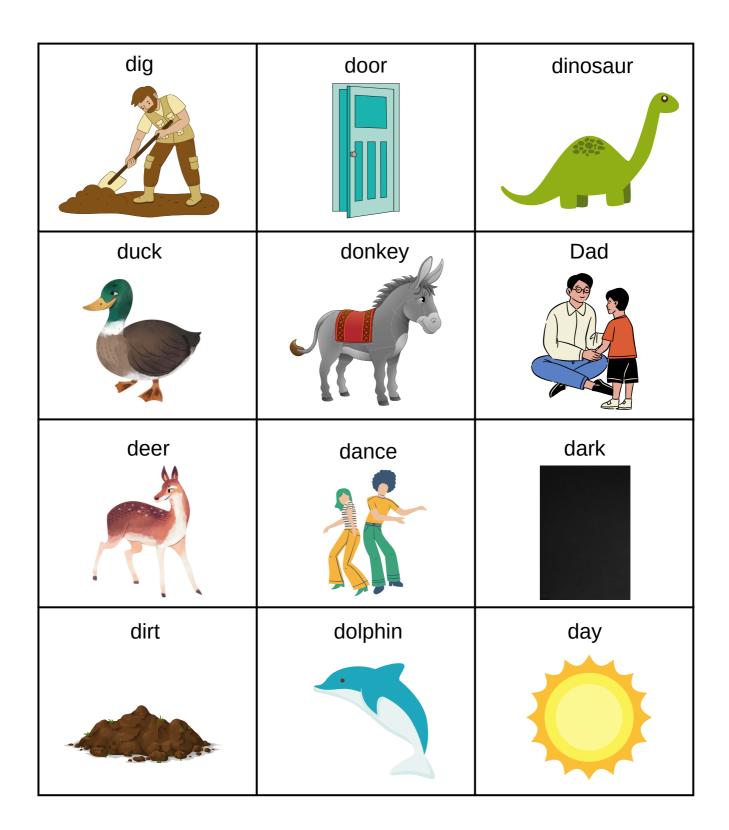

## Visual Word Sorts – Letter A





#### Visual Word Sorts – Letter B





# Visual Word Sorts – Letter C





# Visual Word Sorts – Letter D





# Visual Word Sorts – Letter E





#### Visual Word Sorts – Letter F





#### Visual Word Sorts - Letter G





# Visual Word Sorts – Letter H





# Visual Word Sorts – Letter I





# Visual Word Sorts – Letter J





#### Visual Word Sorts – Letter K





# Visual Word Sorts – Letter L





# Visual Word Sorts – Letter M





# Visual Word Sorts – Letter N





# Visual Word Sorts - Letter O





#### Visual Word Sorts – Letter P





# Visual Word Sorts – Letter Q





#### Visual Word Sorts – Letter R





#### Visual Word Sorts – Letter S





## Visual Word Sorts – Letter T





# Visual Word Sorts – Letter U





# Visual Word Sorts – Letter V





# Visual Word Sorts – Letter W





# Visual Word Sorts – Letter X





#### Visual Word Sorts – Letter Y





#### Visual Word S