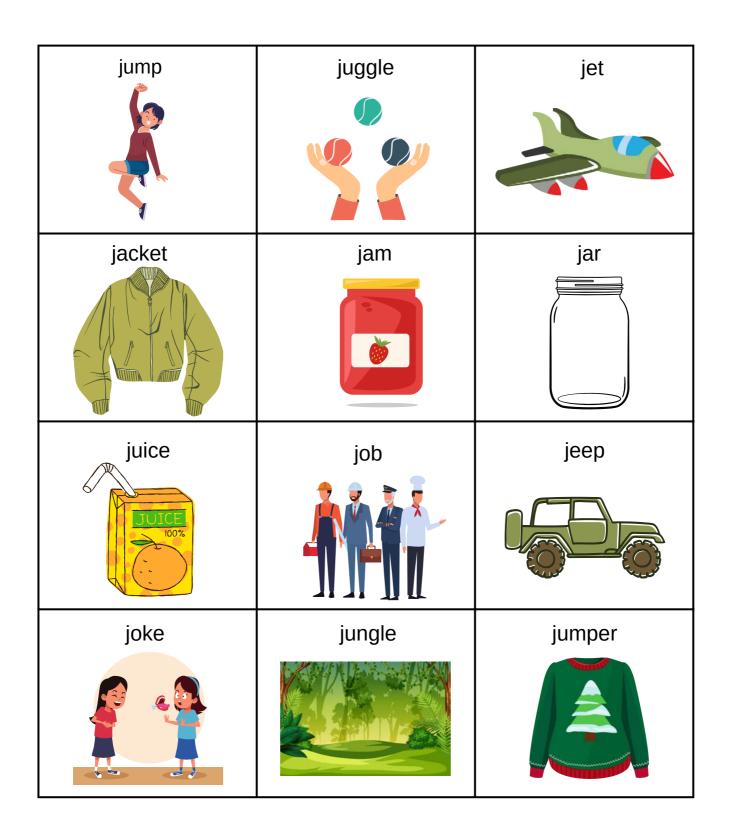

## Visual Word Sorts – Letter A





#### Visual Word Sorts – Letter B





# Visual Word Sorts – Letter C





# Visual Word Sorts – Letter D





# Visual Word Sorts – Letter E





#### Visual Word Sorts – Letter F





#### Visual Word Sorts - Letter G





# Visual Word Sorts – Letter H





# Visual Word Sorts – Letter I





# Visual Word Sorts – Letter J





#### Visual Word Sorts – Letter K





# Visual Word Sorts – Letter L





# Visual Word Sorts – Letter M





# Visual Word Sorts – Letter N





# Visual Word Sorts - Letter O





#### Visual Word Sorts – Letter P





# Visual Word Sorts – Letter Q





#### Visual Word Sorts – Letter R





#### Visual Word Sorts – Letter S





## Visual Word Sorts – Letter T





# Visual Word Sorts – Letter U





# Visual Word Sorts – Letter V





# Visual Word Sorts – Letter W





# Visual Word Sorts – Letter X





#### Visual Word Sorts – Letter Y





#### Visual Word Sorts – Letter Z