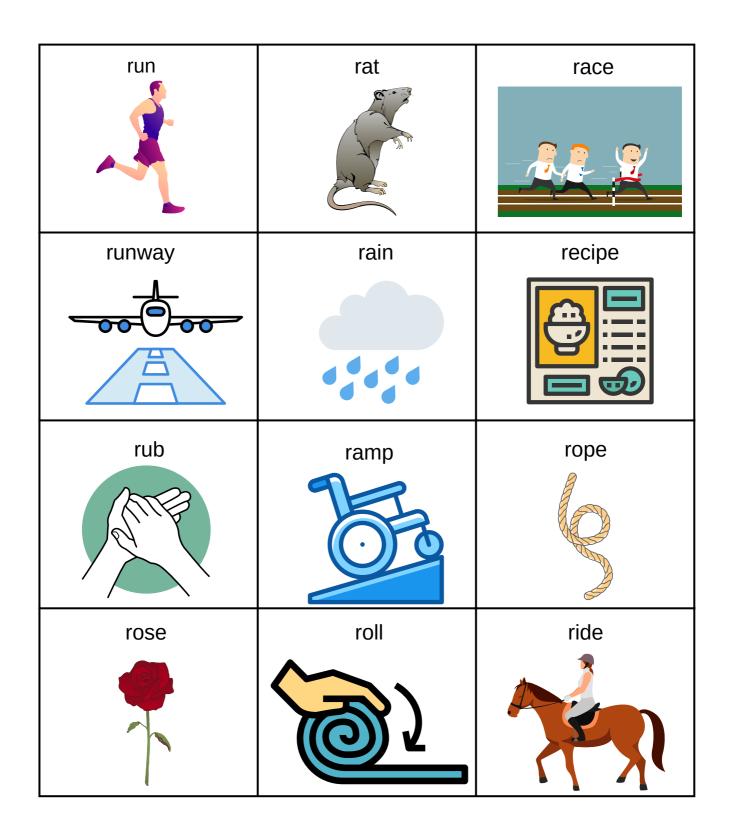

## Visual Word Sorts – Letter A





#### Visual Word Sorts – Letter B





# Visual Word Sorts – Letter C





# Visual Word Sorts – Letter D





# Visual Word Sorts – Letter E





#### Visual Word Sorts – Letter F





#### Visual Word Sorts - Letter G





# Visual Word Sorts – Letter H





# Visual Word Sorts – Letter I





# Visual Word Sorts – Letter J





#### Visual Word Sorts – Letter K





# Visual Word Sorts – Letter L





# Visual Word Sorts – Letter M





# Visual Word Sorts – Letter N





# Visual Word Sorts - Letter O





#### Visual Word Sorts – Letter P





# Visual Word Sorts – Letter Q





#### Visual Word Sorts – Letter R





#### Visual Word Sorts – Letter S





## Visual Word Sorts – Letter T





# Visual Word Sorts – Letter U





# Visual Word Sorts – Letter V





# Visual Word Sorts – Letter W





# Visual Word Sorts – Letter X





#### Visual Word Sorts – Letter Y





#### Visual Word Sorts – Letter Z