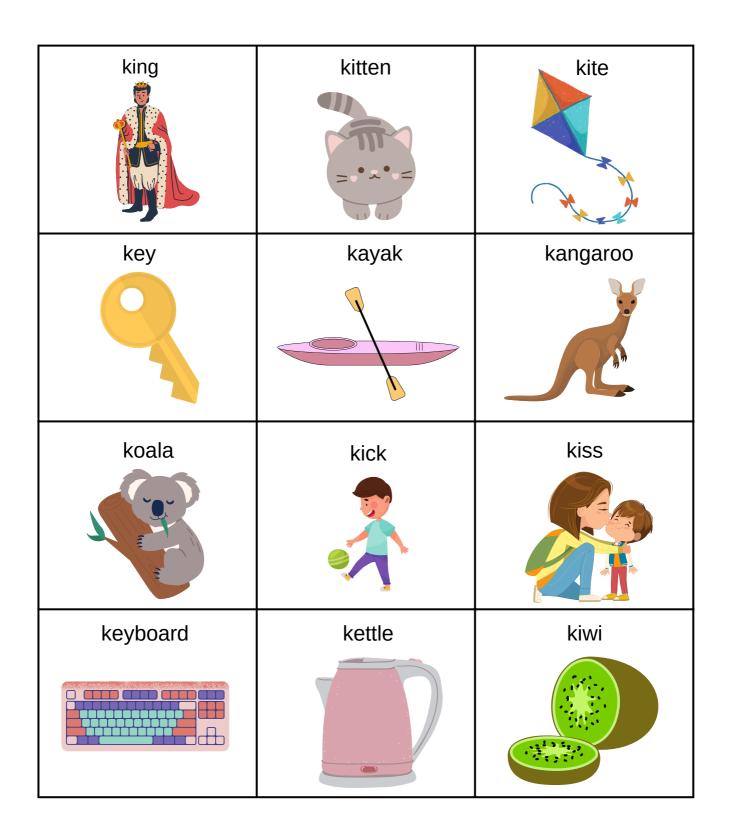

## Visual Word Sorts – Letter A





#### Visual Word Sorts – Letter B





# Visual Word Sorts – Letter C





# Visual Word Sorts – Letter D





# Visual Word Sorts – Letter E





#### Visual Word Sorts – Letter F





#### Visual Word Sorts - Letter G





# Visual Word Sorts – Letter H





# Visual Word Sorts – Letter I





# Visual Word Sorts – Letter J





#### Visual Word Sorts – Letter K





# Visual Word Sorts – Letter L





# Visual Word Sorts – Letter M





# Visual Word Sorts – Letter N





# Visual Word Sorts - Letter O





#### Visual Word Sorts – Letter P





# Visual Word Sorts – Letter Q





#### Visual Word Sorts – Letter R





#### Visual Word Sorts – Letter S





## Visual Word Sorts – Letter T





# Visual Word Sorts – Letter U





# Visual Word Sorts – Letter V





# Visual Word Sorts – Letter W





# Visual Word Sorts – Letter X





#### Visual Word Sorts – Letter Y





#### Visual Word Sorts – Letter Z