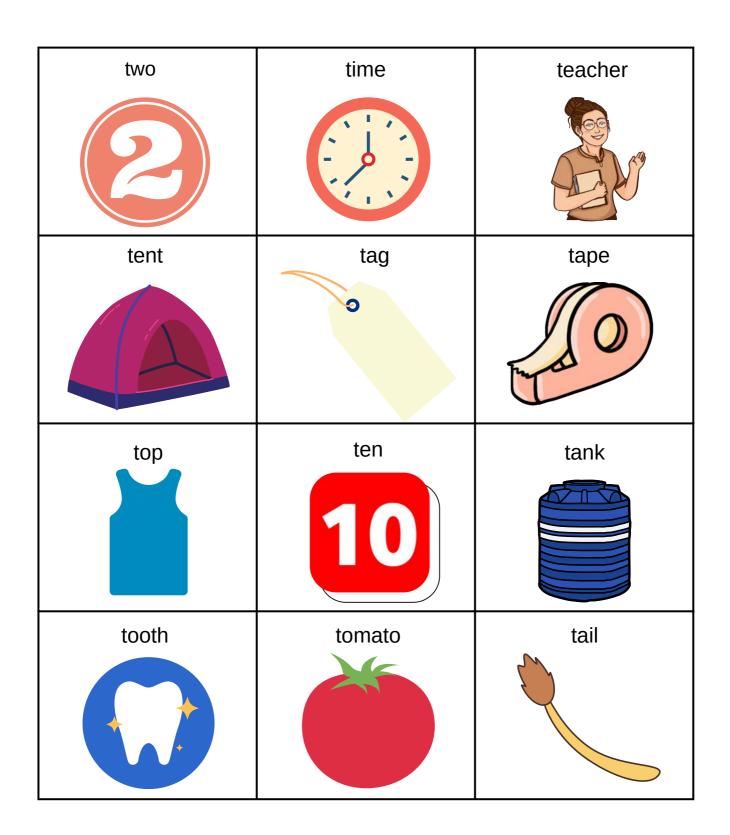

## Visual Word Sorts – Letter A





#### Visual Word Sorts – Letter B





# Visual Word Sorts – Letter C





# Visual Word Sorts – Letter D





# Visual Word Sorts – Letter E





#### Visual Word Sorts – Letter F





#### Visual Word Sorts - Letter G





# Visual Word Sorts – Letter H





# Visual Word Sorts – Letter I





# Visual Word Sorts – Letter J





#### Visual Word Sorts – Letter K





# Visual Word Sorts – Letter L





# Visual Word Sorts – Letter M





# Visual Word Sorts – Letter N





# Visual Word Sorts - Letter O





#### Visual Word Sorts – Letter P





# Visual Word Sorts – Letter Q





#### Visual Word Sorts – Letter R





#### Visual Word Sorts – Letter S





## Visual Word Sorts – Letter T





# Visual Word Sorts – Letter U





# Visual Word Sorts – Letter V





# Visual Word Sorts – Letter W





# Visual Word Sorts – Letter X





#### Visual Word Sorts – Letter Y





#### Visual Word Sorts – Letter Z