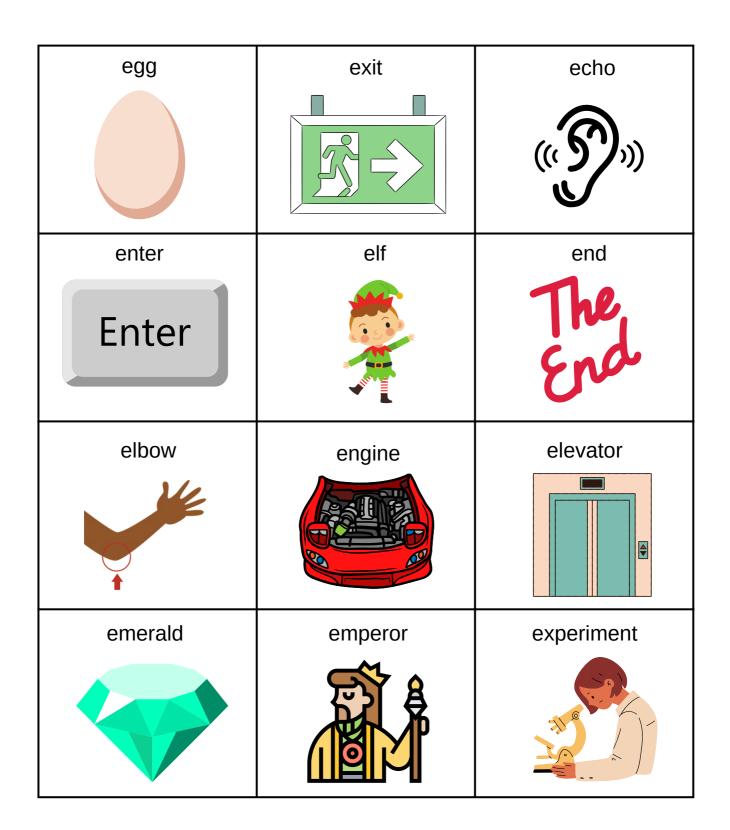

## Visual Word Sorts – Letter A





#### Visual Word Sorts – Letter B





# Visual Word Sorts – Letter C





# Visual Word Sorts – Letter D





# Visual Word Sorts – Letter E





#### Visual Word Sorts – Letter F





#### Visual Word Sorts - Letter G





# Visual Word Sorts – Letter H





# Visual Word Sorts – Letter I





# Visual Word Sorts – Letter J





#### Visual Word Sorts – Letter K





# Visual Word Sorts – Letter L





# Visual Word Sorts – Letter M





# Visual Word Sorts – Letter N





# Visual Word Sorts - Letter O





#### Visual Word Sorts – Letter P





# Visual Word Sorts – Letter Q





#### Visual Word Sorts – Letter R





#### Visual Word Sorts – Letter S





## Visual Word Sorts – Letter T





# Visual Word Sorts – Letter U





# Visual Word Sorts – Letter V





# Visual Word Sorts – Letter W





# Visual Word Sorts – Letter X





#### Visual Word Sorts – Letter Y





#### Visual Word Sorts – Letter Z