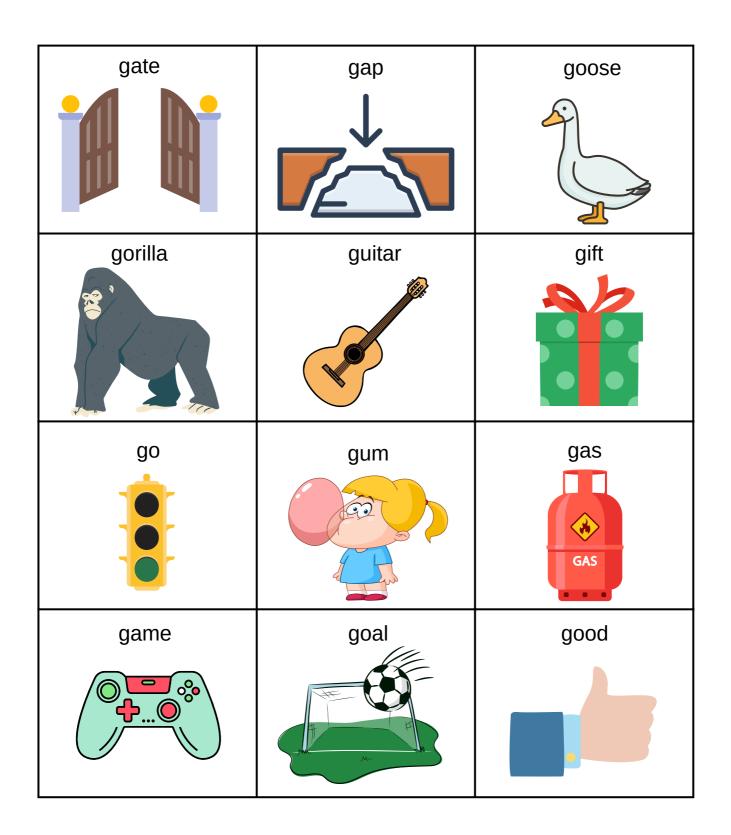

## Visual Word Sorts – Letter A





#### Visual Word Sorts – Letter B





# Visual Word Sorts – Letter C





# Visual Word Sorts – Letter D





# Visual Word Sorts – Letter E





#### Visual Word Sorts – Letter F





#### Visual Word Sorts - Letter G





# Visual Word Sorts – Letter H





# Visual Word Sorts – Letter I





# Visual Word Sorts – Letter J





#### Visual Word Sorts – Letter K





# Visual Word Sorts – Letter L





# Visual Word Sorts – Letter M





# Visual Word Sorts – Letter N





# Visual Word Sorts - Letter O





#### Visual Word Sorts – Letter P





# Visual Word Sorts – Letter Q





#### Visual Word Sorts – Letter R





#### Visual Word Sorts – Letter S





## Visual Word Sorts – Letter T





# Visual Word Sorts – Letter U





# Visual Word Sorts – Letter V





# Visual Word Sorts – Letter W





# Visual Word Sorts – Letter X





#### Visual Word Sorts – Letter Y





#### Visual Word Sorts – Letter Z