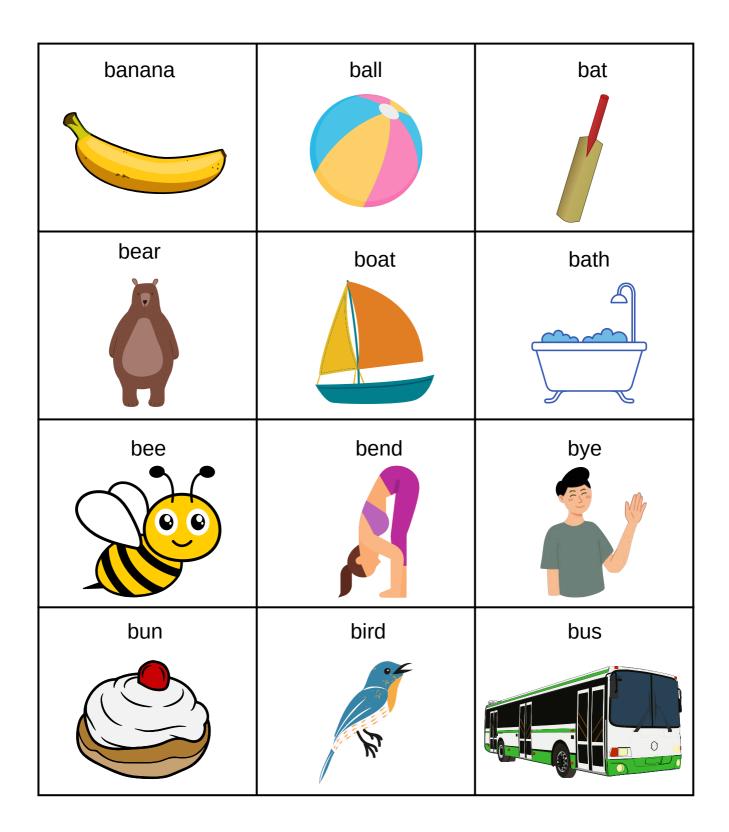

## Visual Word Sorts – Letter A





#### Visual Word Sorts – Letter B





# Visual Word Sorts – Letter C





# Visual Word Sorts – Letter D





# Visual Word Sorts – Letter E





#### Visual Word Sorts – Letter F





#### Visual Word Sorts - Letter G





# Visual Word Sorts – Letter H





# Visual Word Sorts – Letter I





# Visual Word Sorts – Letter J





#### Visual Word Sorts – Letter K





# Visual Word Sorts – Letter L





# Visual Word Sorts – Letter M





# Visual Word Sorts – Letter N





# Visual Word Sorts - Letter O





#### Visual Word Sorts – Letter P





# Visual Word Sorts – Letter Q





#### Visual Word Sorts – Letter R





#### Visual Word Sorts – Letter S





## Visual Word Sorts – Letter T





# Visual Word Sorts – Letter U





# Visual Word Sorts – Letter V





# Visual Word Sorts – Letter W





# Visual Word Sorts –