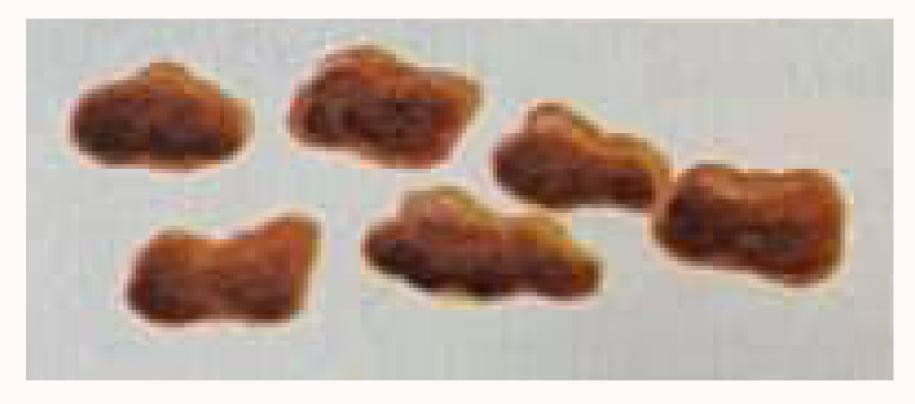

## A bunch of grapes, so smelly!

Pooo-ee!

## And what do you think I saw?

Some of the graphics in this book come from the attached information sheet, based on the Bristol Stool Scale.

| THE BRISTOL STOOL FORM SCALE (for children)<br>Choose your Pool |          |                                                                                                                                                                                                                                                                                                                                                                                                                                                                                                                                                                                                                                                                                                                                                                                                                                                                                                                                                                                                                                                                                                                                                                                                                                                                                                                                                                                                                                                                                                                                                                                                                                                                                                                                                                                                                                                                                                                                                                                                                                                                                                                                |
|-----------------------------------------------------------------|----------|--------------------------------------------------------------------------------------------------------------------------------------------------------------------------------------------------------------------------------------------------------------------------------------------------------------------------------------------------------------------------------------------------------------------------------------------------------------------------------------------------------------------------------------------------------------------------------------------------------------------------------------------------------------------------------------------------------------------------------------------------------------------------------------------------------------------------------------------------------------------------------------------------------------------------------------------------------------------------------------------------------------------------------------------------------------------------------------------------------------------------------------------------------------------------------------------------------------------------------------------------------------------------------------------------------------------------------------------------------------------------------------------------------------------------------------------------------------------------------------------------------------------------------------------------------------------------------------------------------------------------------------------------------------------------------------------------------------------------------------------------------------------------------------------------------------------------------------------------------------------------------------------------------------------------------------------------------------------------------------------------------------------------------------------------------------------------------------------------------------------------------|
| type ]                                                          | •••••    | In the separate hard lumps, like nuts (hard to pass)                                                                                                                                                                                                                                                                                                                                                                                                                                                                                                                                                                                                                                                                                                                                                                                                                                                                                                                                                                                                                                                                                                                                                                                                                                                                                                                                                                                                                                                                                                                                                                                                                                                                                                                                                                                                                                                                                                                                                                                                                                                                           |
| type Z                                                          |          | Inneks like:<br><b>bunch of grapes</b><br>Sausage-shaped but lumpy                                                                                                                                                                                                                                                                                                                                                                                                                                                                                                                                                                                                                                                                                                                                                                                                                                                                                                                                                                                                                                                                                                                                                                                                                                                                                                                                                                                                                                                                                                                                                                                                                                                                                                                                                                                                                                                                                                                                                                                                                                                             |
| type 3                                                          | CEREBRON | Ingks like:<br>Corn on Cob<br>Like a sausage but with cracks on its surface                                                                                                                                                                                                                                                                                                                                                                                                                                                                                                                                                                                                                                                                                                                                                                                                                                                                                                                                                                                                                                                                                                                                                                                                                                                                                                                                                                                                                                                                                                                                                                                                                                                                                                                                                                                                                                                                                                                                                                                                                                                    |
| type y                                                          |          | In the sausage or snake, smooth and soft                                                                                                                                                                                                                                                                                                                                                                                                                                                                                                                                                                                                                                                                                                                                                                                                                                                                                                                                                                                                                                                                                                                                                                                                                                                                                                                                                                                                                                                                                                                                                                                                                                                                                                                                                                                                                                                                                                                                                                                                                                                                                       |
| type 5                                                          |          | In the solution of the solutio |
| type 6                                                          | -        | Inoks like:<br><b>porridge</b><br>Fluffy pieces with ragged edges, a mushy stool                                                                                                                                                                                                                                                                                                                                                                                                                                                                                                                                                                                                                                                                                                                                                                                                                                                                                                                                                                                                                                                                                                                                                                                                                                                                                                                                                                                                                                                                                                                                                                                                                                                                                                                                                                                                                                                                                                                                                                                                                                               |
| type 7                                                          |          | In the solid pieces ENTIRELY LIQUID                                                                                                                                                                                                                                                                                                                                                                                                                                                                                                                                                                                                                                                                                                                                                                                                                                                                                                                                                                                                                                                                                                                                                                                                                                                                                                                                                                                                                                                                                                                                                                                                                                                                                                                                                                                                                                                                                                                                                                                                                                                                                            |